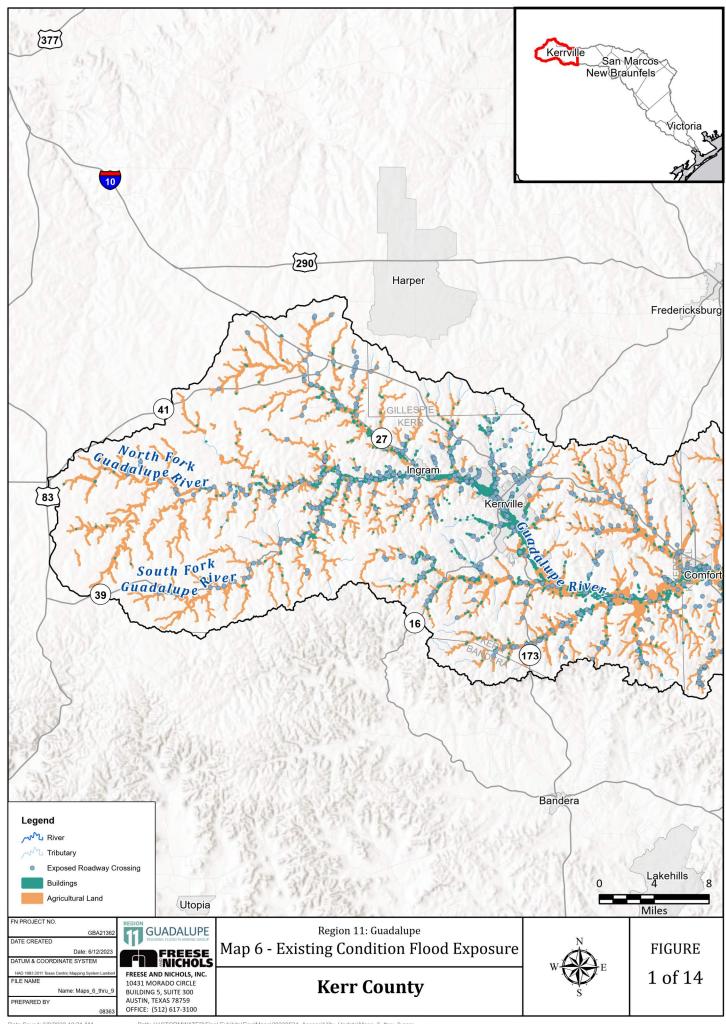

Appendix 2-A|

Map 4: Existing Condition Flood Hazard

Map 5: Existing Condition Flood Hazard - Gaps in Inundation Boundary Mapping including Identification of Known Flood-Prone Areas

Map 6: Existing Condition Flood Exposure