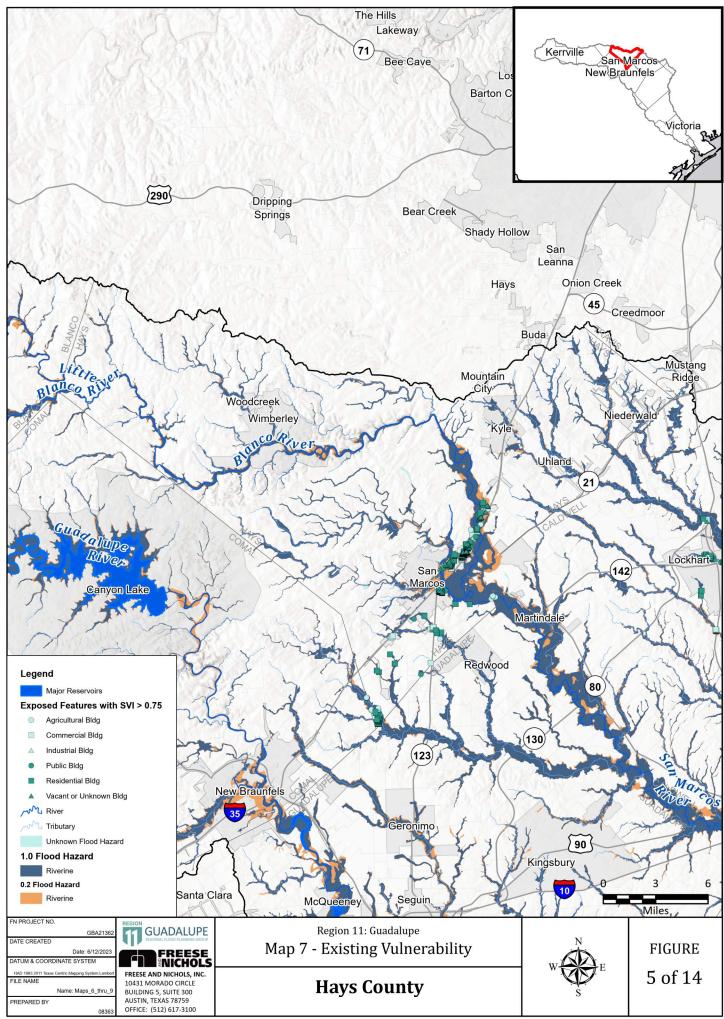

A | Map 5: Existing Condition Flood Hazard - Gaps in Inundation Boundary Mapping including Identification of Known Flood-Prone Areas |
| 2-A | Map 6: Existing Condition Flood Exposure                                                                                         |
| 2-A | Map 7: Existing Condition Flood Vulnerability including Critical Infrastructure                                                  |

Appendix 2-A|

Map 4: Existing Condition Flood Hazard

































Map 5: Existing Condition Flood Hazard - Gaps in Inundation Boundary Mapping including Identification of Known Flood-Prone Areas



Map 6: Existing Condition Flood Exposure

































Map 7: Existing Condition Flood Vulnerability including Critical Infrastructure