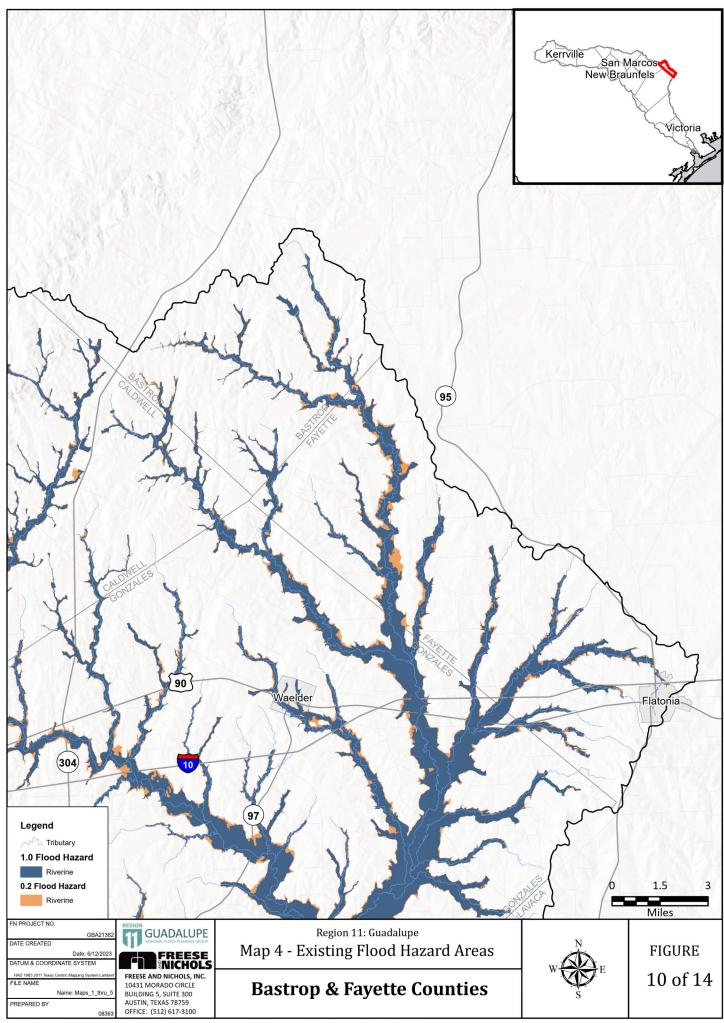

Appendix 2-A|

Map 4: Existing Condition Flood Hazard

Map 5: Existing Condition Flood Hazard - Gaps in Inundation Boundary Mapping including Identification of Known Flood-Prone Areas

Map 6: Existing Condition Flood Exposure