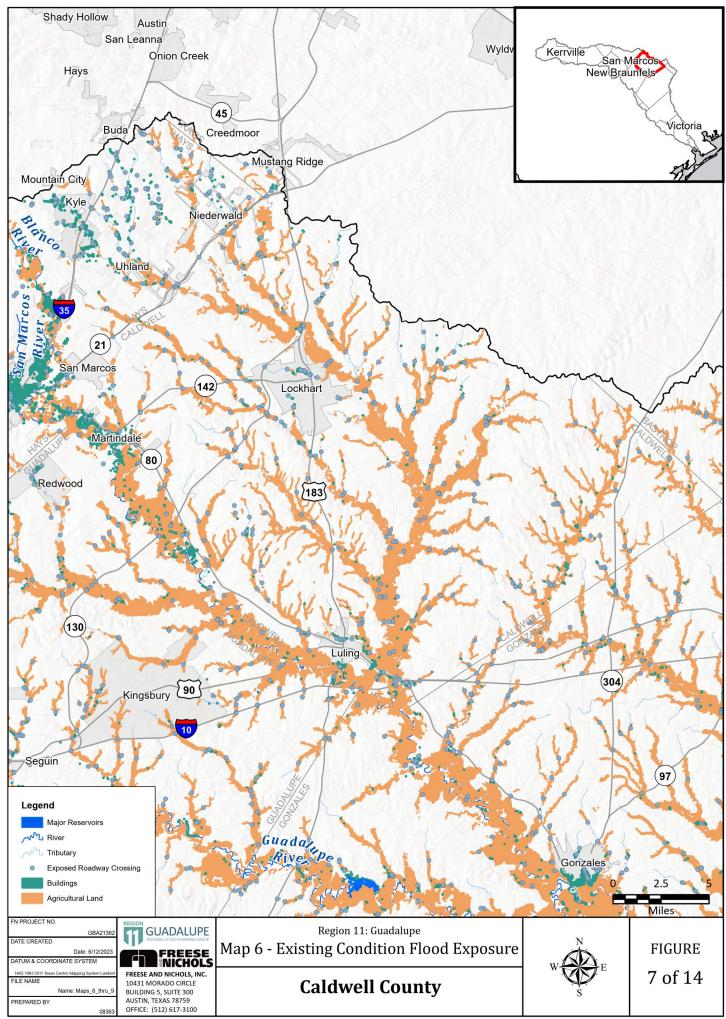

Appendix 2-A|

Map 4: Existing Condition Flood Hazard

Map 5: Existing Condition Flood Hazard - Gaps in Inundation Boundary Mapping including Identification of Known Flood-Prone Areas

Map 6: Existing Condition Flood Exposure