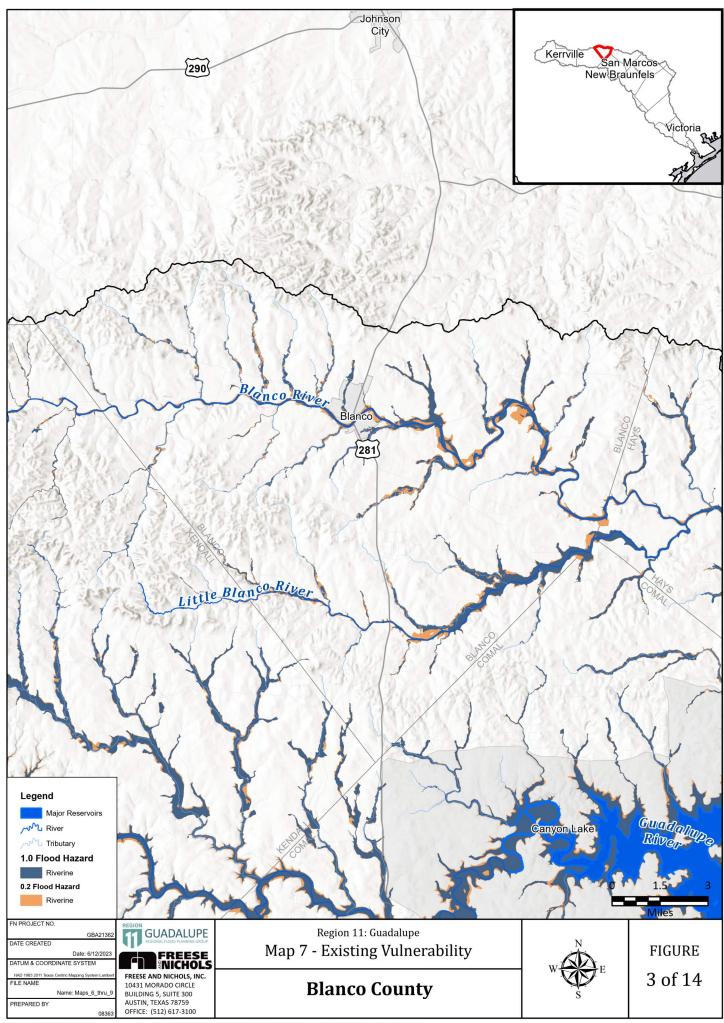

| 2-A | Map 5: Existing Condition Flood Hazard - Gaps in Inundation Boundary Mapping including Identification of Known Flood-Prone Areas |
| 2-A | Map 6: Existing Condition Flood Exposure                                                                                         |
| 2-A | Map 7: Existing Condition Flood Vulnerability including Critical Infrastructure                                                  |

Appendix 2-A|

Map 4: Existing Condition Flood Hazard

































Map 5: Existing Condition Flood Hazard - Gaps in Inundation Boundary Mapping including Identification of Known Flood-Prone Areas



Map 6: Existing Condition Flood Exposure

































Map 7: Existing Condition Flood Vulnerability including Critical Infrastructure