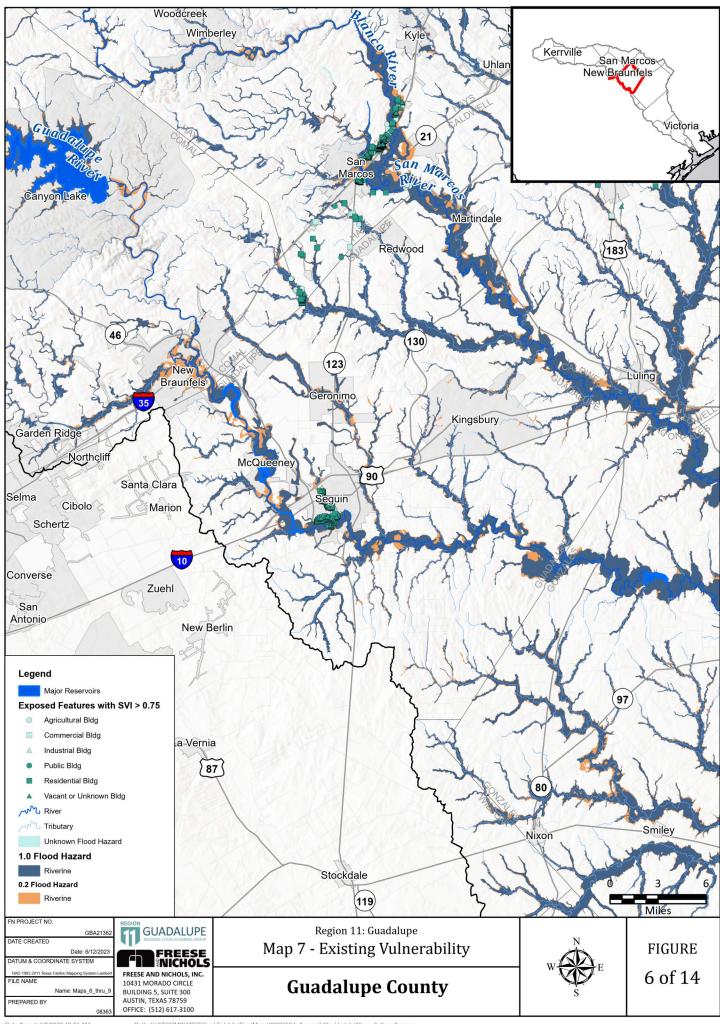

| Map 5: Existing Condition Flood Hazard - Gaps in Inundation Boundary Mapping including Identification of Known Flood-Prone Areas |
| 2-A | Map 6: Existing Condition Flood Exposure                                                                                         |
| 2-A | Map 7: Existing Condition Flood Vulnerability including Critical Infrastructure                                                  |

Appendix 2-A|

Map 4: Existing Condition Flood Hazard

































Map 5: Existing Condition Flood Hazard - Gaps in Inundation Boundary Mapping including Identification of Known Flood-Prone Areas



Map 6: Existing Condition Flood Exposure

































Map 7: Existing Condition Flood Vulnerability including Critical Infrastructure