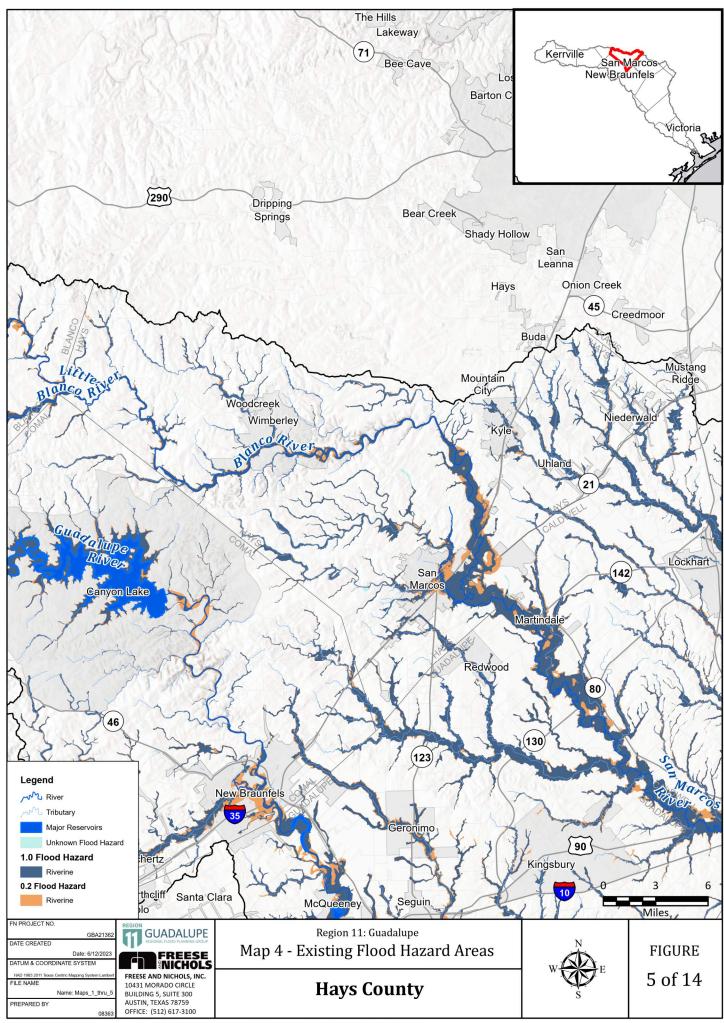

Appendix 2-A|

Map 4: Existing Condition Flood Hazard

Map 5: Existing Condition Flood Hazard - Gaps in Inundation Boundary Mapping including Identification of Known Flood-Prone Areas

Map 6: Existing Condition Flood Exposure