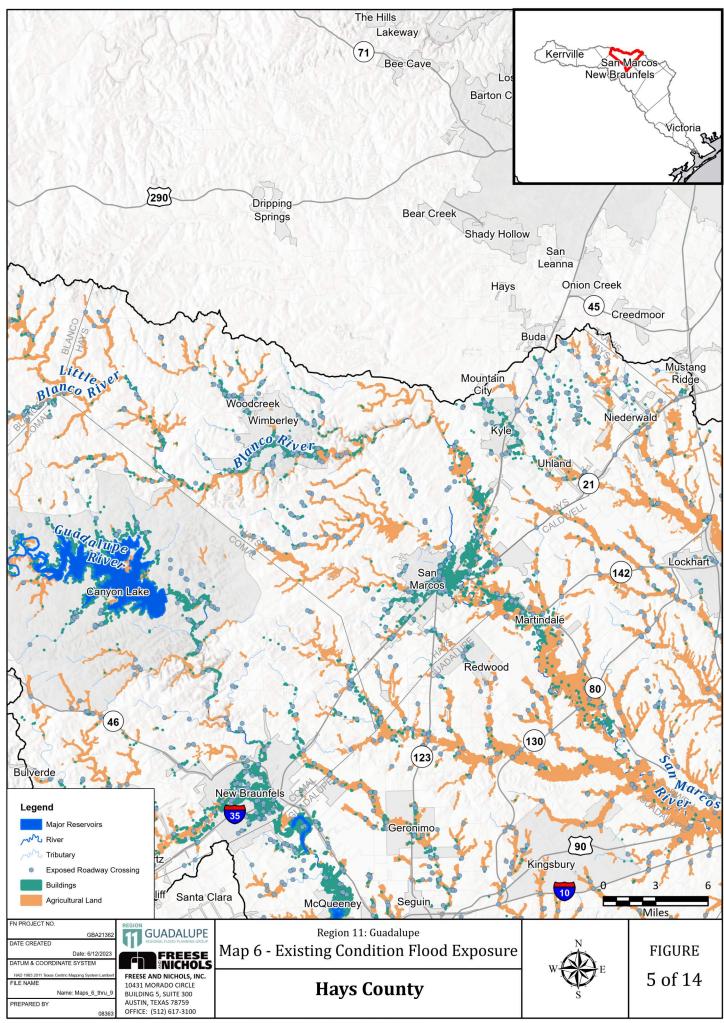

Appendix 2-A|

Map 4: Existing Condition Flood Hazard

Map 5: Existing Condition Flood Hazard - Gaps in Inundation Boundary Mapping including Identification of Known Flood-Prone Areas

Map 6: Existing Condition Flood Exposure