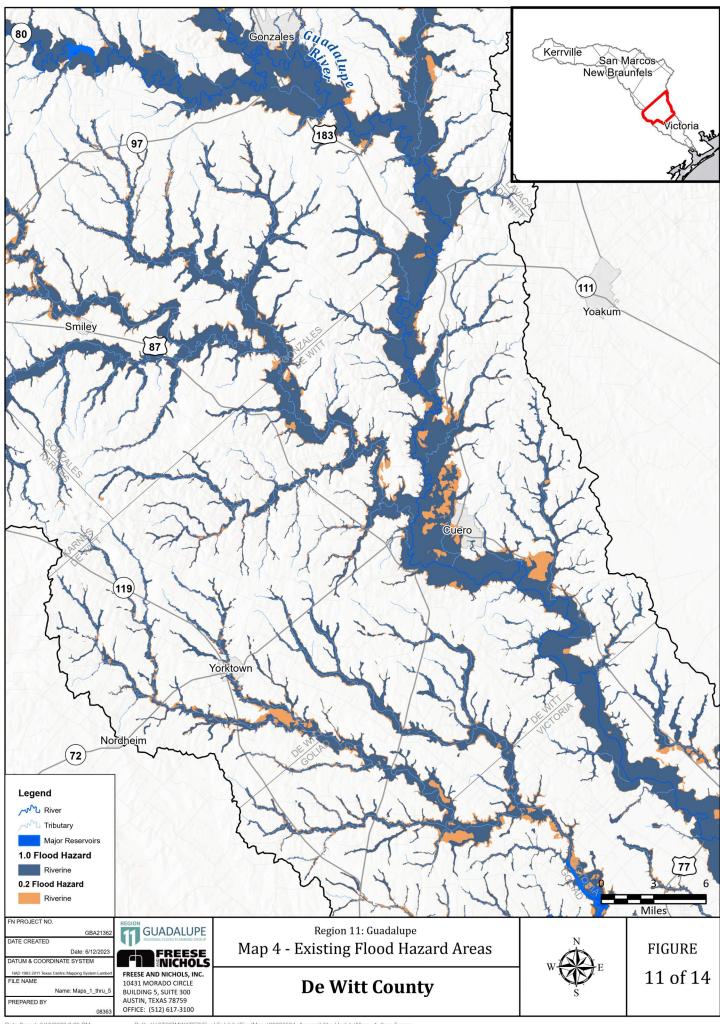

Appendix 2-A|

Map 4: Existing Condition Flood Hazard

Map 5: Existing Condition Flood Hazard - Gaps in Inundation Boundary Mapping including Identification of Known Flood-Prone Areas

Map 6: Existing Condition Flood Exposure