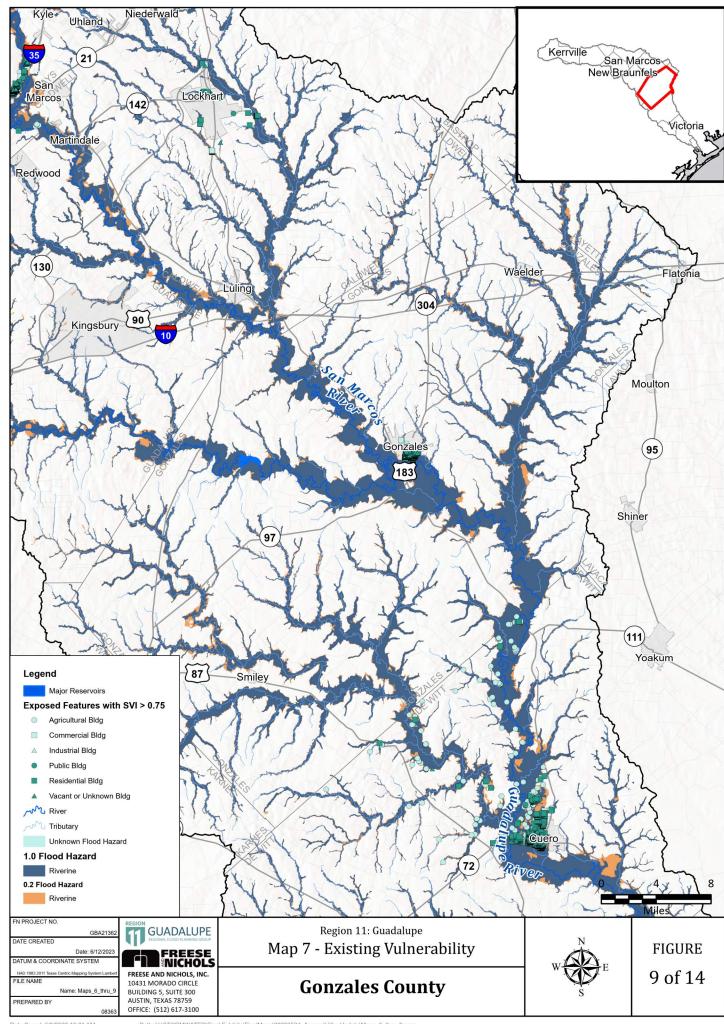

5: Existing Condition Flood Hazard - Gaps in Inundation Boundary Mapping including Identification of Known Flood-Prone Areas |
| 2-A | Map 6: Existing Condition Flood Exposure                                                                                         |
| 2-A | Map 7: Existing Condition Flood Vulnerability including Critical Infrastructure                                                  |

Appendix 2-A|

Map 4: Existing Condition Flood Hazard

































Map 5: Existing Condition Flood Hazard - Gaps in Inundation Boundary Mapping including Identification of Known Flood-Prone Areas



Map 6: Existing Condition Flood Exposure

































Map 7: Existing Condition Flood Vulnerability including Critical Infrastructure