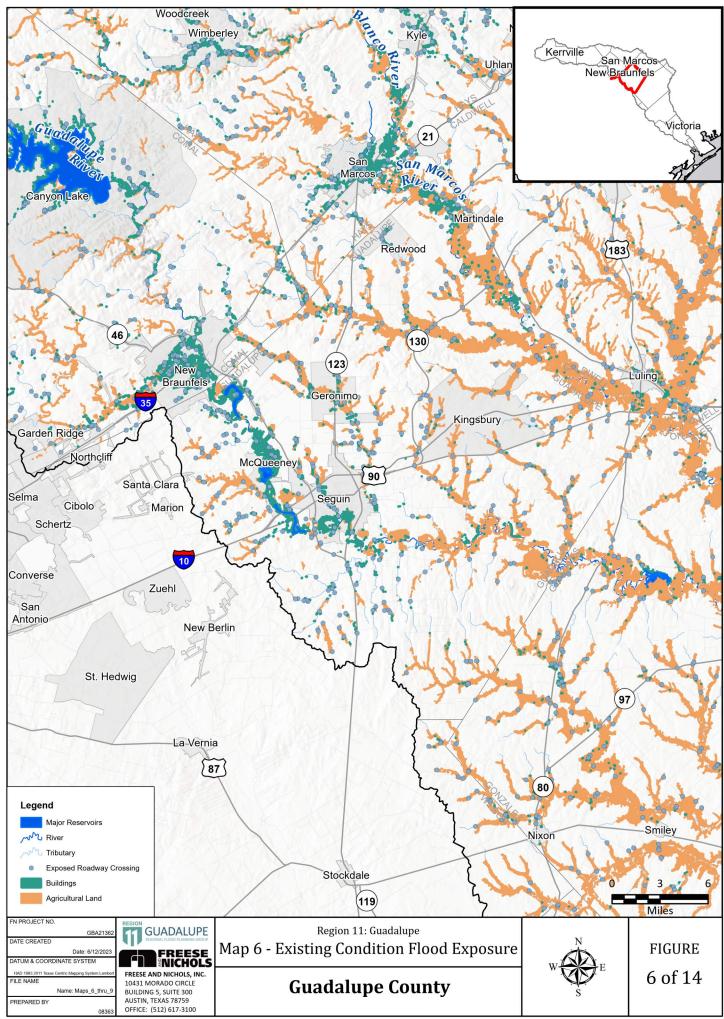

Appendix 2-A|

Map 4: Existing Condition Flood Hazard

Map 5: Existing Condition Flood Hazard - Gaps in Inundation Boundary Mapping including Identification of Known Flood-Prone Areas

Map 6: Existing Condition Flood Exposure