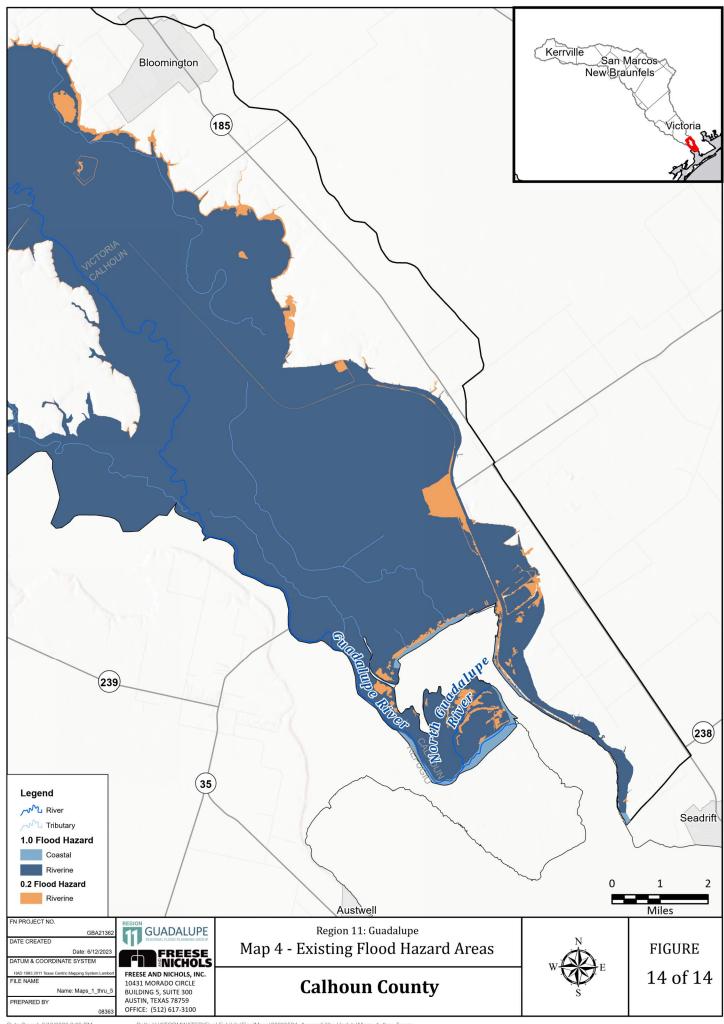

Appendix 2-A|

Map 4: Existing Condition Flood Hazard

Map 5: Existing Condition Flood Hazard - Gaps in Inundation Boundary Mapping including Identification of Known Flood-Prone Areas

Map 6: Existing Condition Flood Exposure