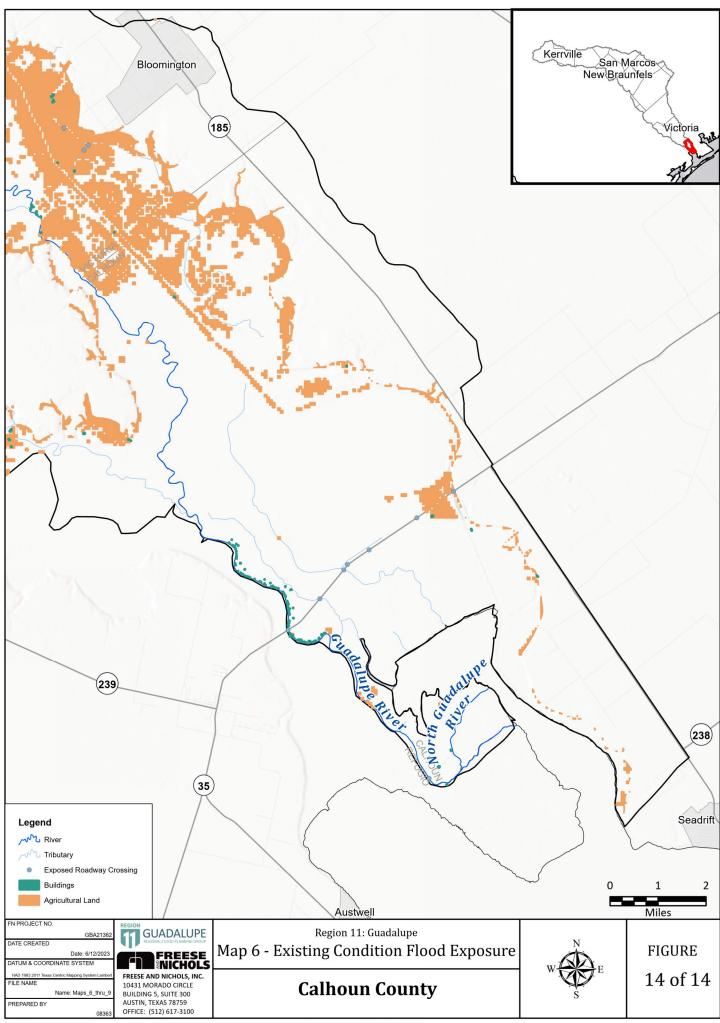

Appendix 2-A|

Map 4: Existing Condition Flood Hazard

Map 5: Existing Condition Flood Hazard - Gaps in Inundation Boundary Mapping including Identification of Known Flood-Prone Areas

Map 6: Existing Condition Flood Exposure