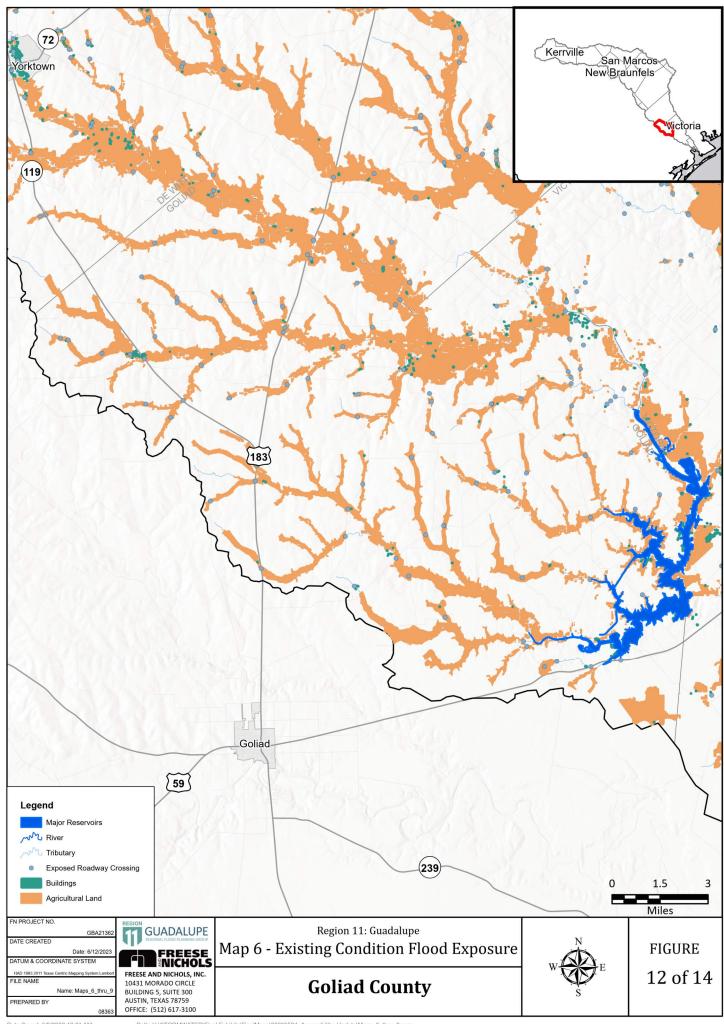

Appendix 2-A|

Map 4: Existing Condition Flood Hazard

Map 5: Existing Condition Flood Hazard - Gaps in Inundation Boundary Mapping including Identification of Known Flood-Prone Areas

Map 6: Existing Condition Flood Exposure