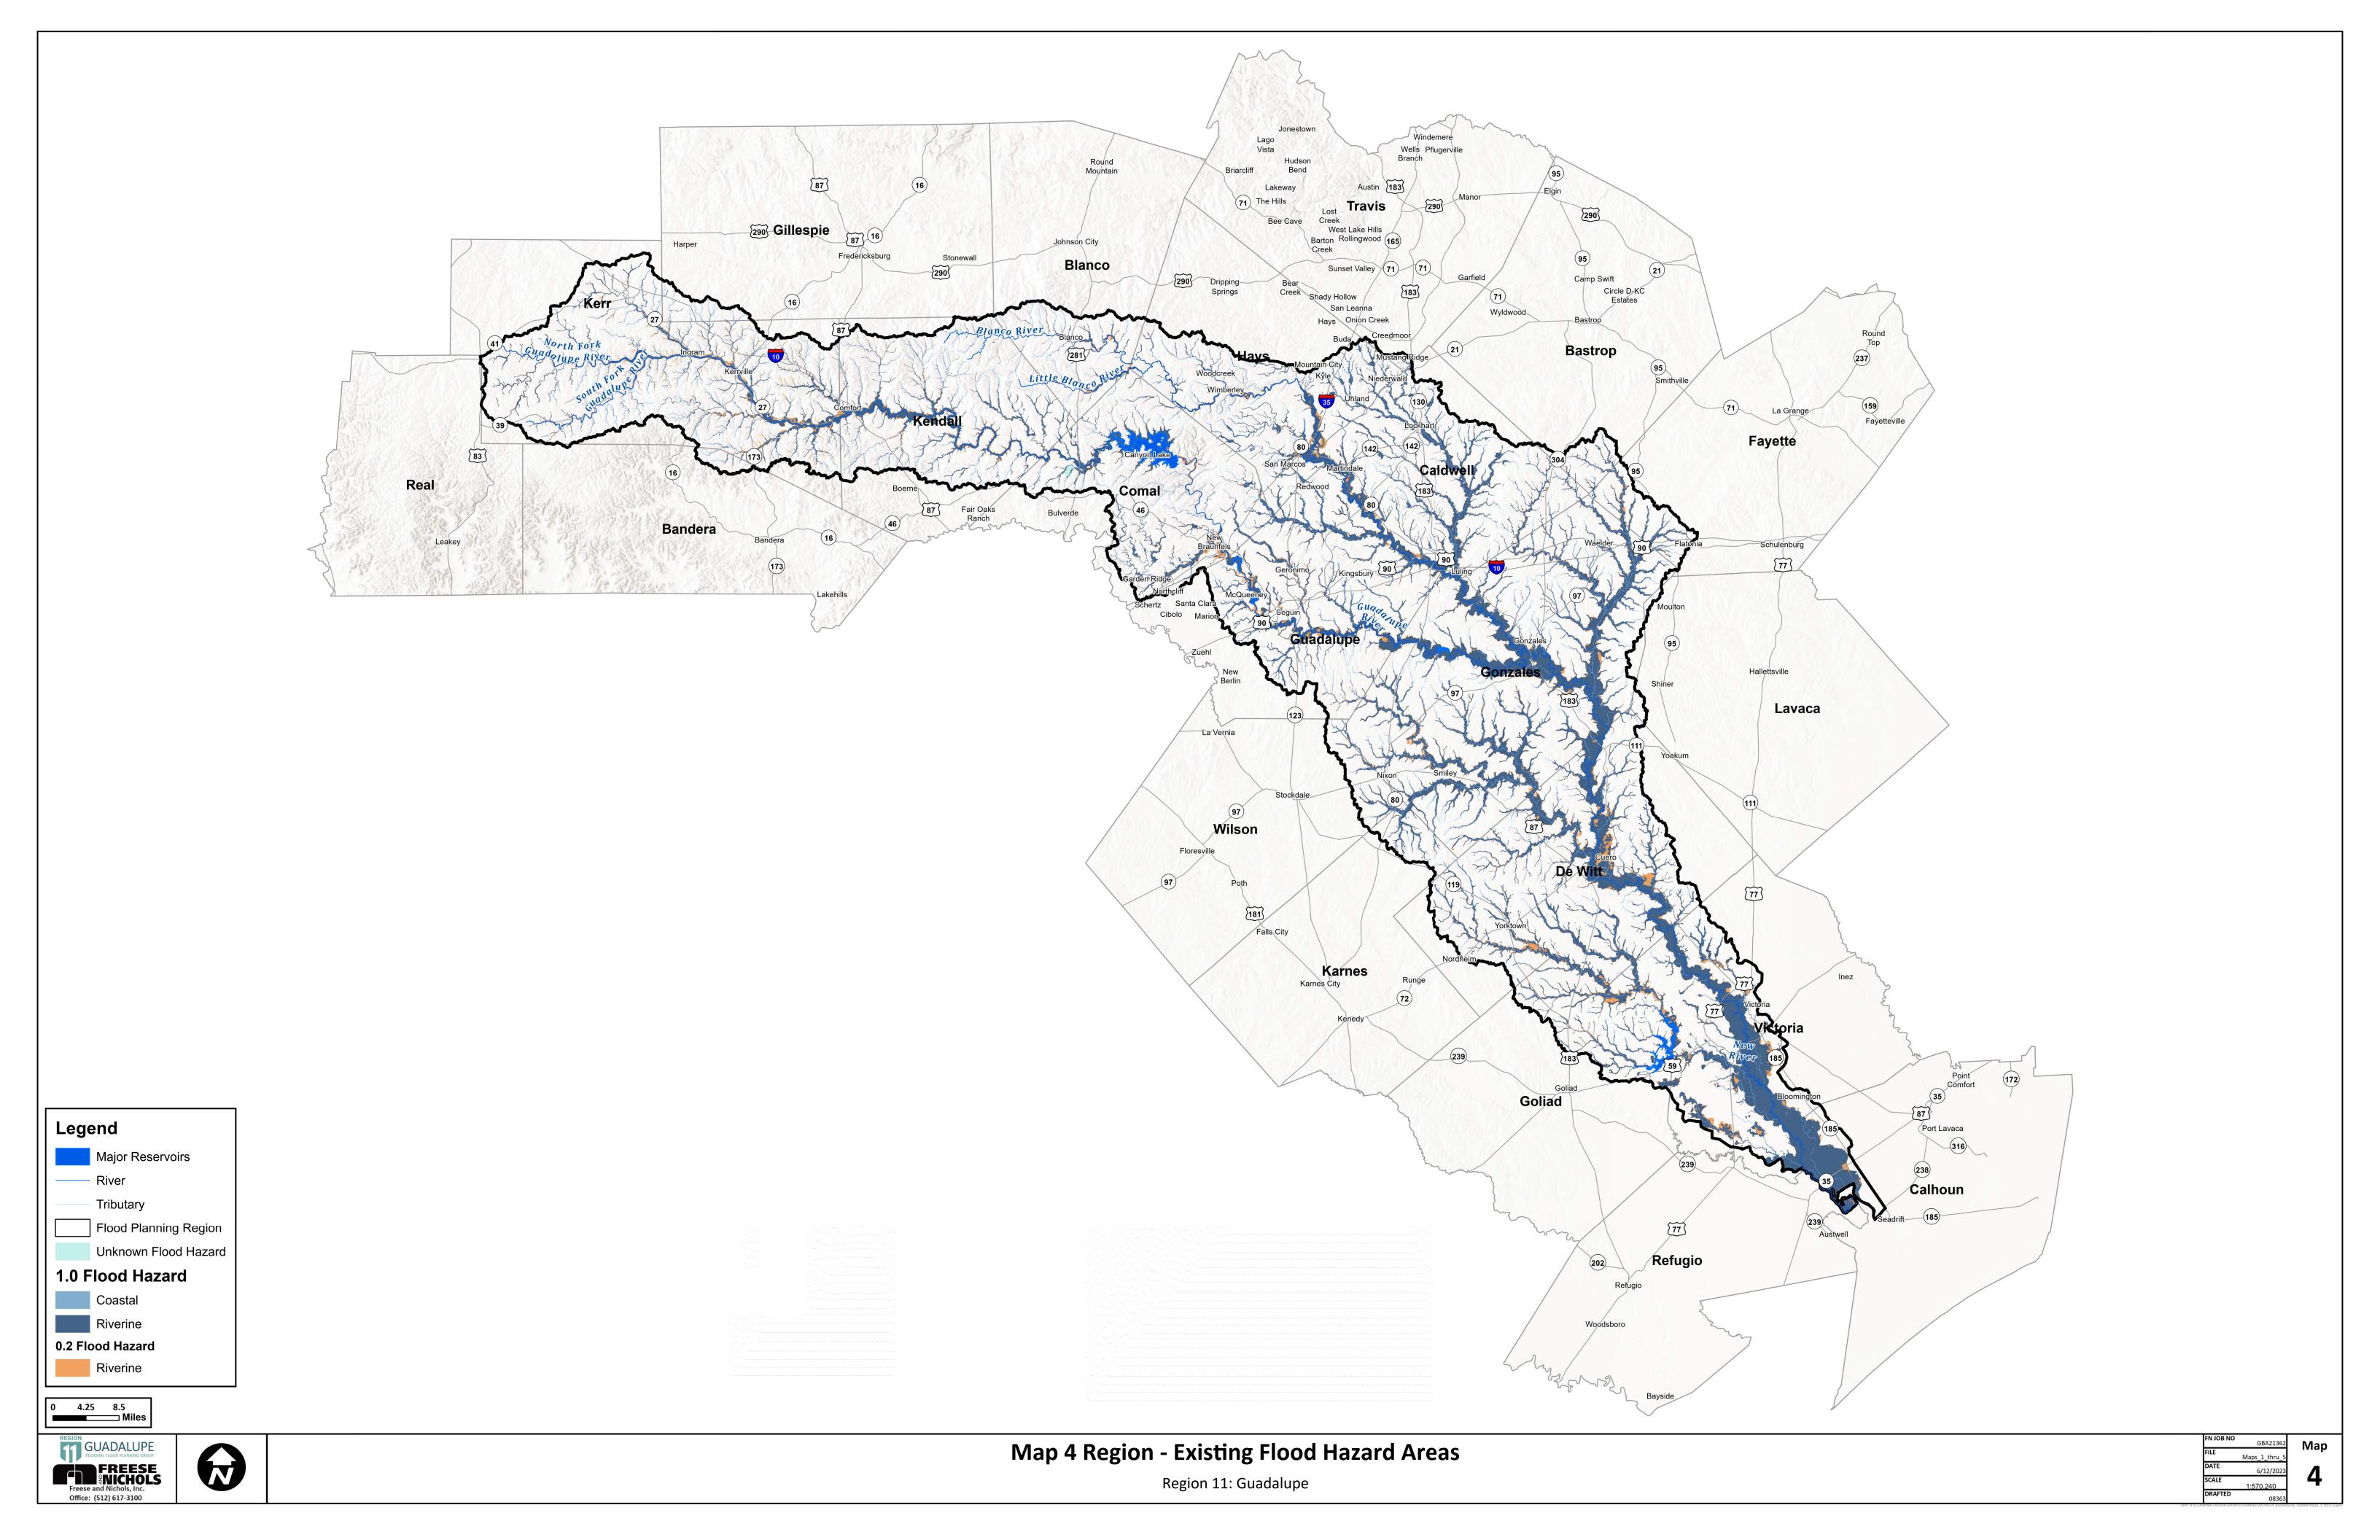

Appendix 2-A|

Map 4: Existing Condition Flood Hazard

Map 5: Existing Condition Flood Hazard - Gaps in Inundation Boundary Mapping including Identification of Known Flood-Prone Areas

Map 6: Existing Condition Flood Exposure