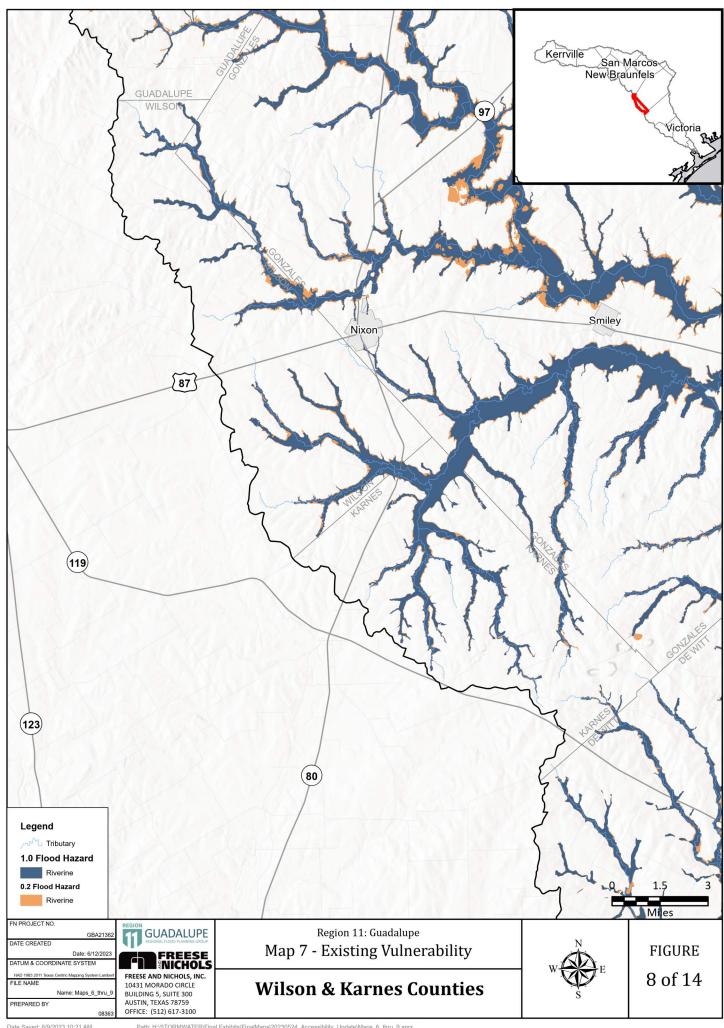

p 5: Existing Condition Flood Hazard - Gaps in Inundation Boundary Mapping including Identification of Known Flood-Prone Areas |
| 2-A | Map 6: Existing Condition Flood Exposure                                                                                         |
| 2-A | Map 7: Existing Condition Flood Vulnerability including Critical Infrastructure                                                  |

Appendix 2-A|

Map 4: Existing Condition Flood Hazard

































Map 5: Existing Condition Flood Hazard - Gaps in Inundation Boundary Mapping including Identification of Known Flood-Prone Areas



Map 6: Existing Condition Flood Exposure

































Map 7: Existing Condition Flood Vulnerability including Critical Infrastructure