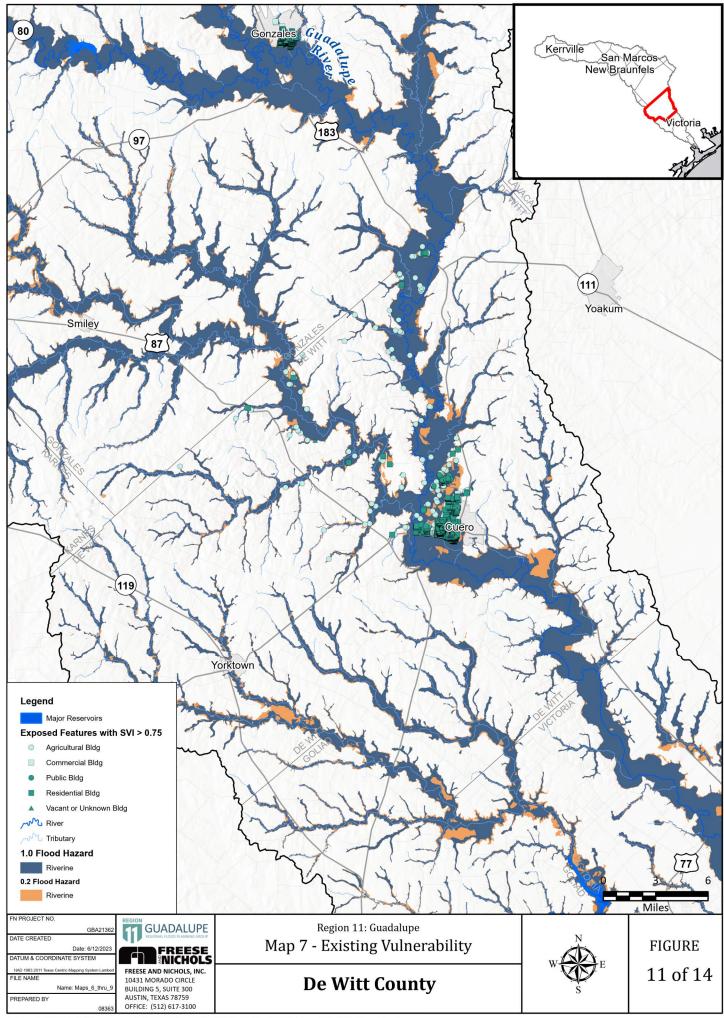

xisting Condition Flood Hazard - Gaps in Inundation Boundary Mapping including Identification of Known Flood-Prone Areas |
| 2-A | Map 6: Existing Condition Flood Exposure                                                                                         |
| 2-A | Map 7: Existing Condition Flood Vulnerability including Critical Infrastructure                                                  |

Appendix 2-A|

Map 4: Existing Condition Flood Hazard

































Map 5: Existing Condition Flood Hazard - Gaps in Inundation Boundary Mapping including Identification of Known Flood-Prone Areas



Map 6: Existing Condition Flood Exposure

































Map 7: Existing Condition Flood Vulnerability including Critical Infrastructure