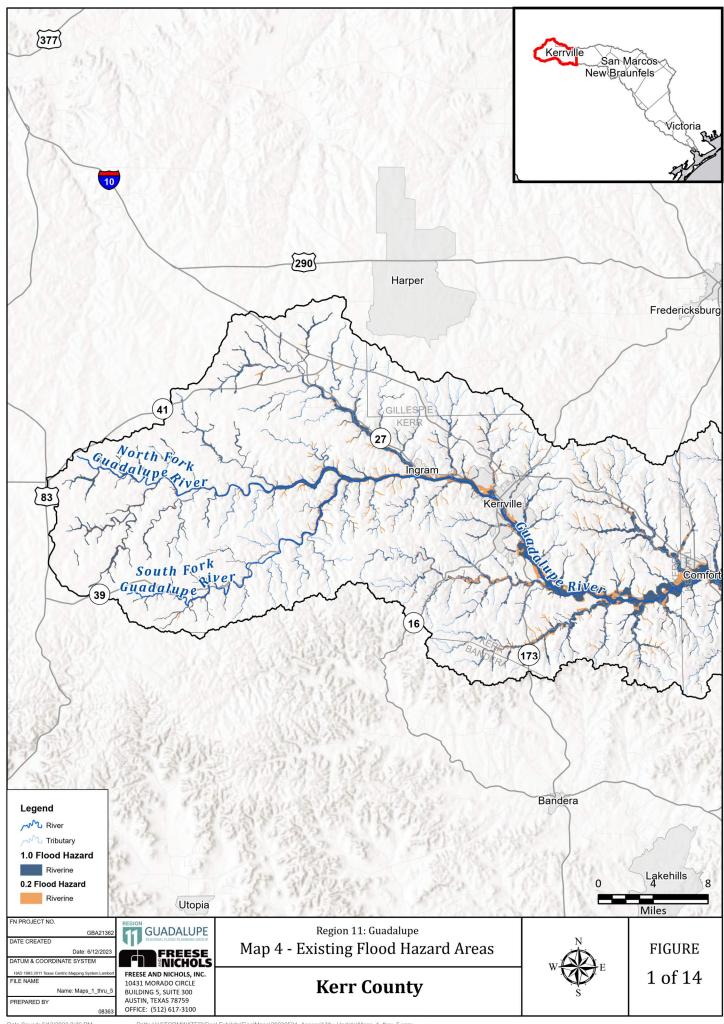

Appendix 2-A|

Map 4: Existing Condition Flood Hazard

Map 5: Existing Condition Flood Hazard - Gaps in Inundation Boundary Mapping including Identification of Known Flood-Prone Areas

Map 6: Existing Condition Flood Exposure