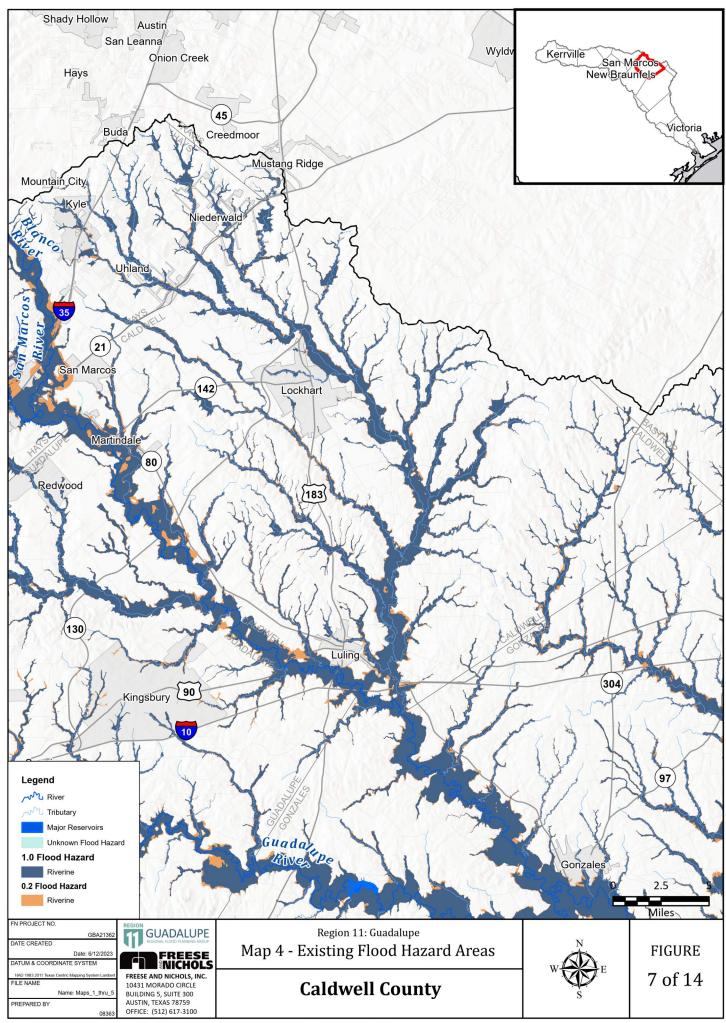

Appendix 2-A|

Map 4: Existing Condition Flood Hazard

Map 5: Existing Condition Flood Hazard - Gaps in Inundation Boundary Mapping including Identification of Known Flood-Prone Areas

Map 6: Existing Condition Flood Exposure