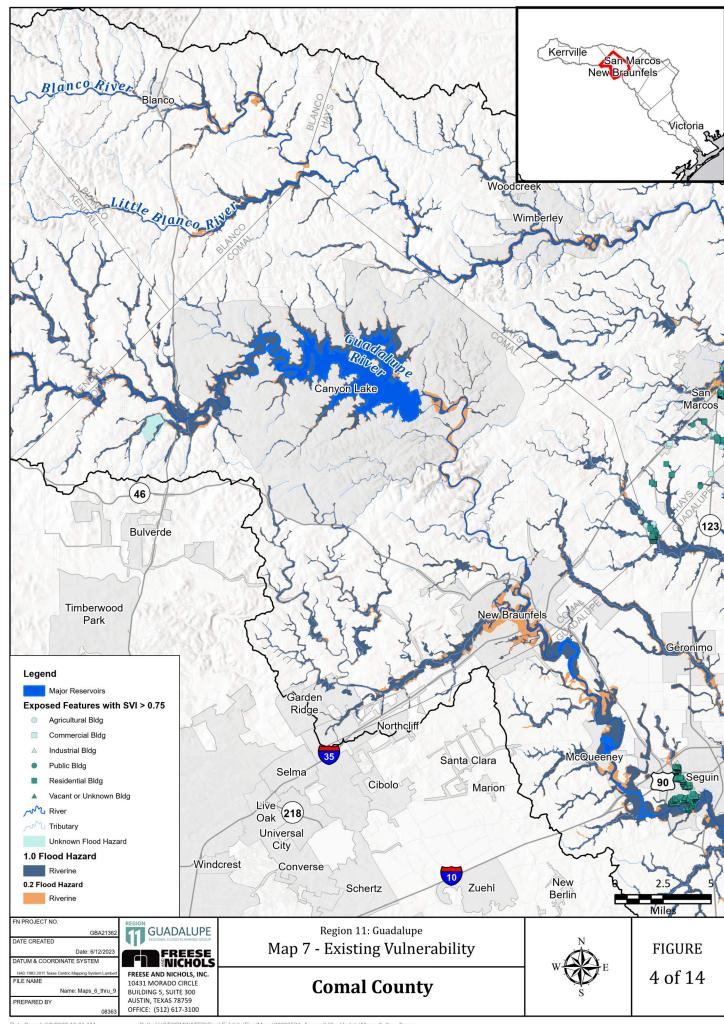

2-A | Map 5: Existing Condition Flood Hazard - Gaps in Inundation Boundary Mapping including Identification of Known Flood-Prone Areas |
| 2-A | Map 6: Existing Condition Flood Exposure                                                                                         |
| 2-A | Map 7: Existing Condition Flood Vulnerability including Critical Infrastructure                                                  |

Appendix 2-A|

Map 4: Existing Condition Flood Hazard

































Map 5: Existing Condition Flood Hazard - Gaps in Inundation Boundary Mapping including Identification of Known Flood-Prone Areas



Map 6: Existing Condition Flood Exposure

































Map 7: Existing Condition Flood Vulnerability including Critical Infrastructure