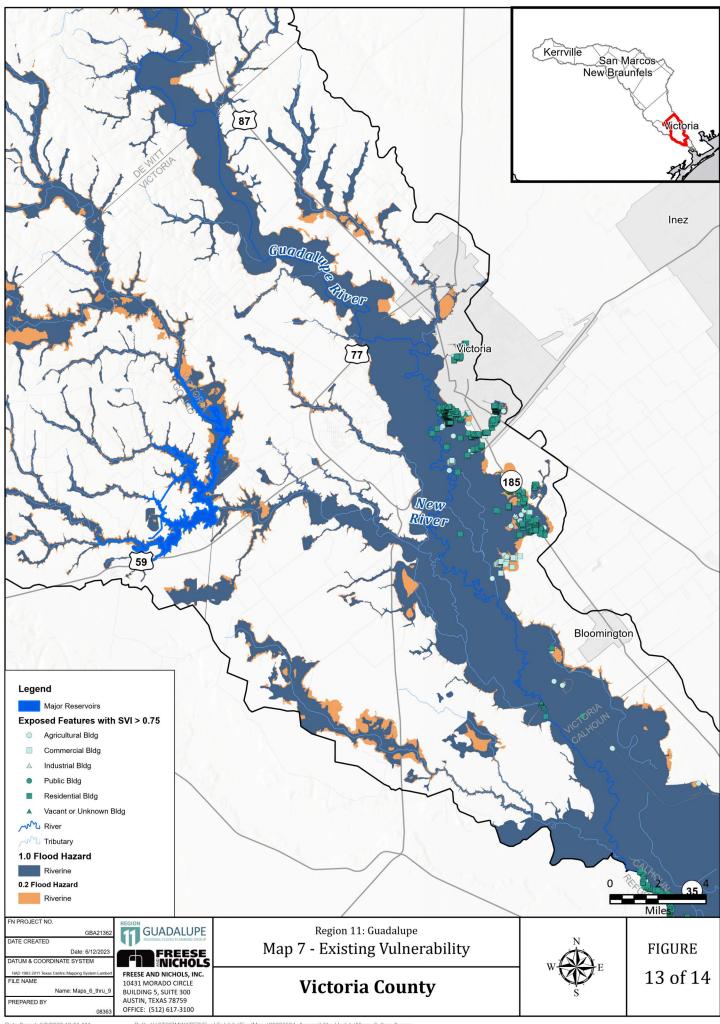

ing Condition Flood Hazard - Gaps in Inundation Boundary Mapping including Identification of Known Flood-Prone Areas |
| 2-A | Map 6: Existing Condition Flood Exposure                                                                                         |
| 2-A | Map 7: Existing Condition Flood Vulnerability including Critical Infrastructure                                                  |

Appendix 2-A|

Map 4: Existing Condition Flood Hazard

































Map 5: Existing Condition Flood Hazard - Gaps in Inundation Boundary Mapping including Identification of Known Flood-Prone Areas



Map 6: Existing Condition Flood Exposure

































Map 7: Existing Condition Flood Vulnerability including Critical Infrastructure