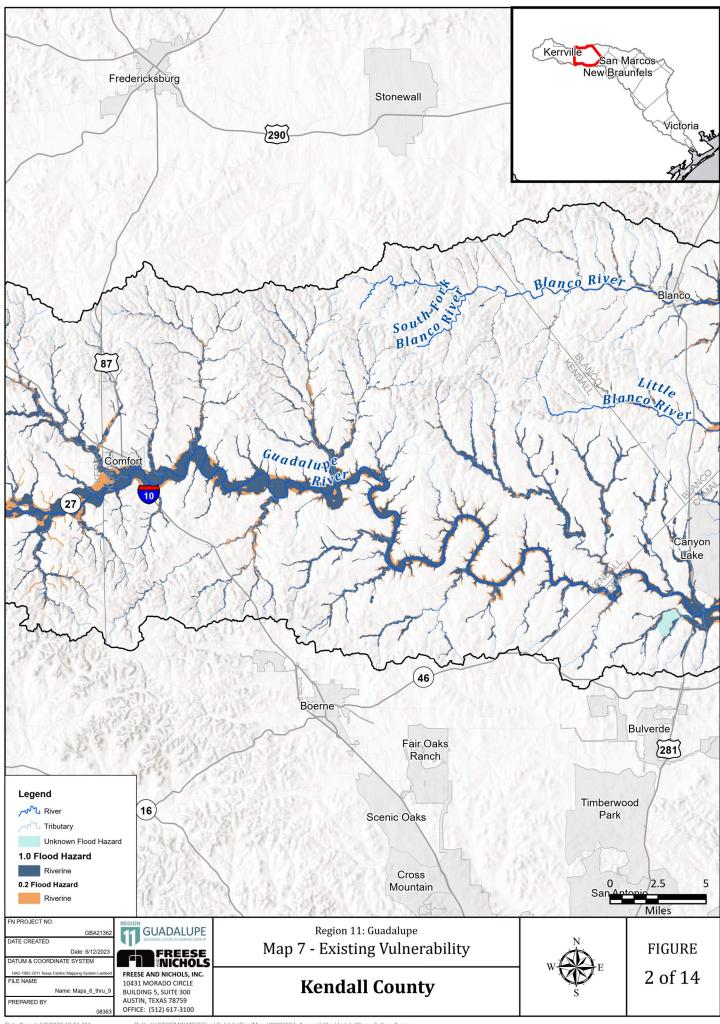

|
| 2-A | Map 5: Existing Condition Flood Hazard - Gaps in Inundation Boundary Mapping including Identification of Known Flood-Prone Areas |
| 2-A | Map 6: Existing Condition Flood Exposure                                                                                         |
| 2-A | Map 7: Existing Condition Flood Vulnerability including Critical Infrastructure                                                  |

Appendix 2-A|

Map 4: Existing Condition Flood Hazard

































Map 5: Existing Condition Flood Hazard - Gaps in Inundation Boundary Mapping including Identification of Known Flood-Prone Areas



Map 6: Existing Condition Flood Exposure

































Map 7: Existing Condition Flood Vulnerability including Critical Infrastructure