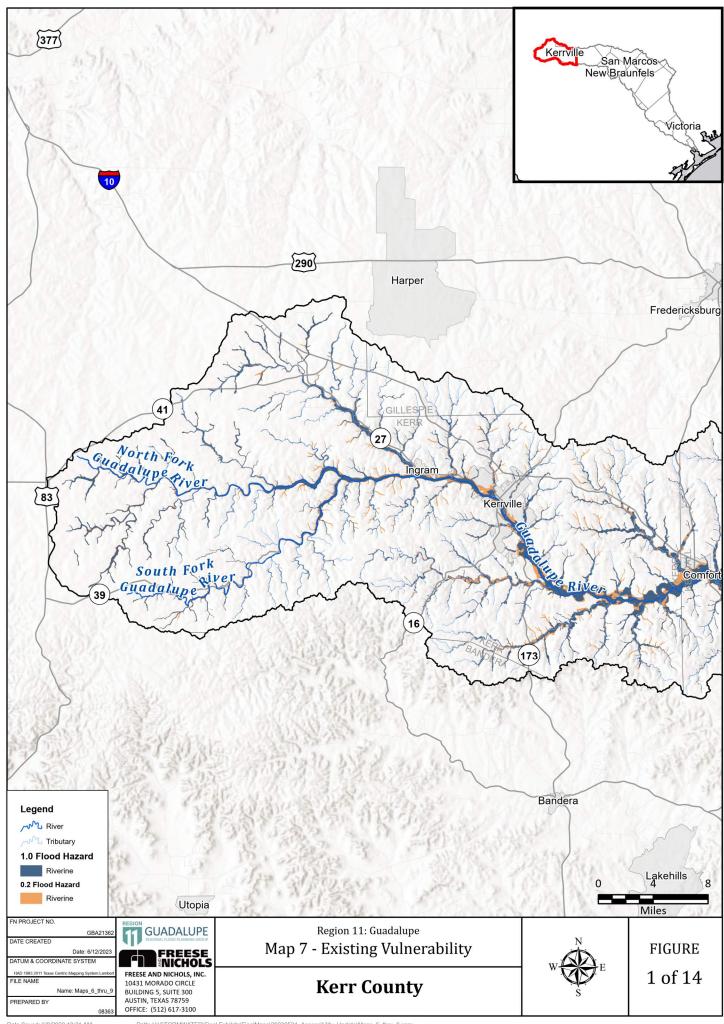

|
| 2-A | Map 5: Existing Condition Flood Hazard - Gaps in Inundation Boundary Mapping including Identification of Known Flood-Prone Areas |
| 2-A | Map 6: Existing Condition Flood Exposure                                                                                         |
| 2-A | Map 7: Existing Condition Flood Vulnerability including Critical Infrastructure                                                  |

Appendix 2-A|

Map 4: Existing Condition Flood Hazard

































Map 5: Existing Condition Flood Hazard - Gaps in Inundation Boundary Mapping including Identification of Known Flood-Prone Areas



Map 6: Existing Condition Flood Exposure

































Map 7: Existing Condition Flood Vulnerability including Critical Infrastructure