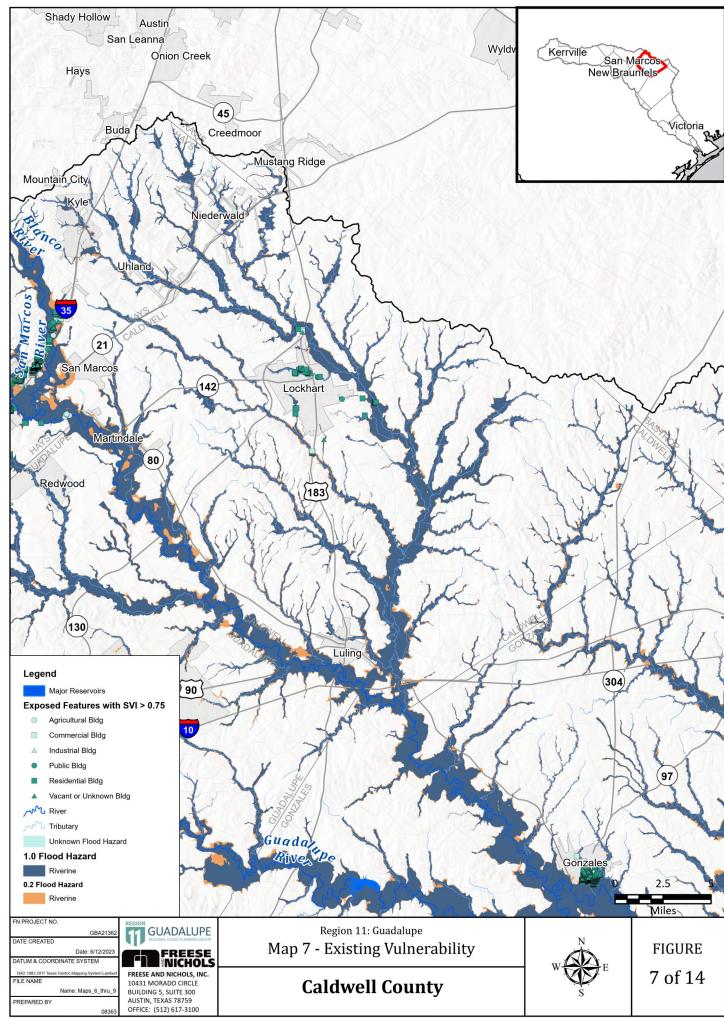

Map 5: Existing Condition Flood Hazard - Gaps in Inundation Boundary Mapping including Identification of Known Flood-Prone Areas |
| 2-A | Map 6: Existing Condition Flood Exposure                                                                                         |
| 2-A | Map 7: Existing Condition Flood Vulnerability including Critical Infrastructure                                                  |

Appendix 2-A|

Map 4: Existing Condition Flood Hazard

































Map 5: Existing Condition Flood Hazard - Gaps in Inundation Boundary Mapping including Identification of Known Flood-Prone Areas



Map 6: Existing Condition Flood Exposure

































Map 7: Existing Condition Flood Vulnerability including Critical Infrastructure