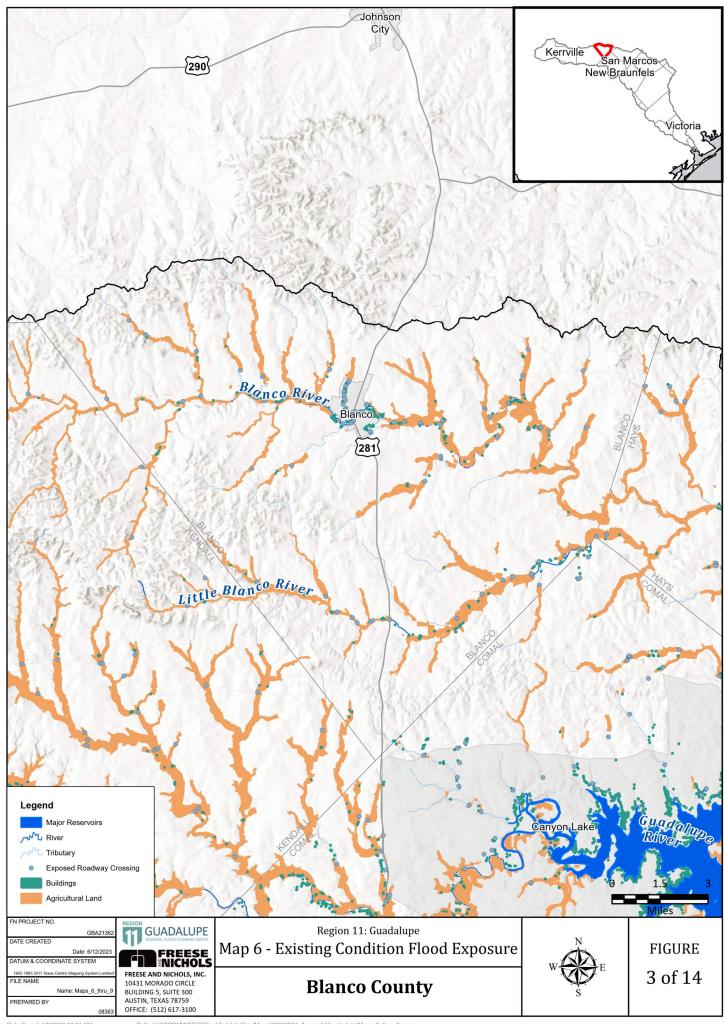

Appendix 2-A|

Map 4: Existing Condition Flood Hazard

Map 5: Existing Condition Flood Hazard - Gaps in Inundation Boundary Mapping including Identification of Known Flood-Prone Areas

Map 6: Existing Condition Flood Exposure