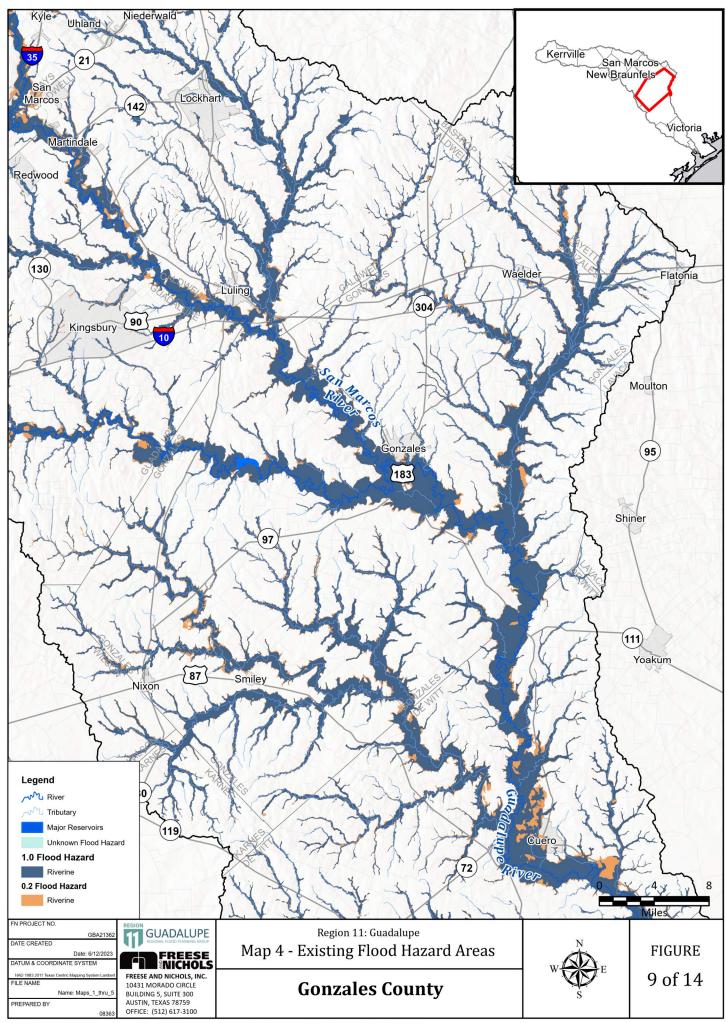

Appendix 2-A|

Map 4: Existing Condition Flood Hazard

Map 5: Existing Condition Flood Hazard - Gaps in Inundation Boundary Mapping including Identification of Known Flood-Prone Areas

Map 6: Existing Condition Flood Exposure