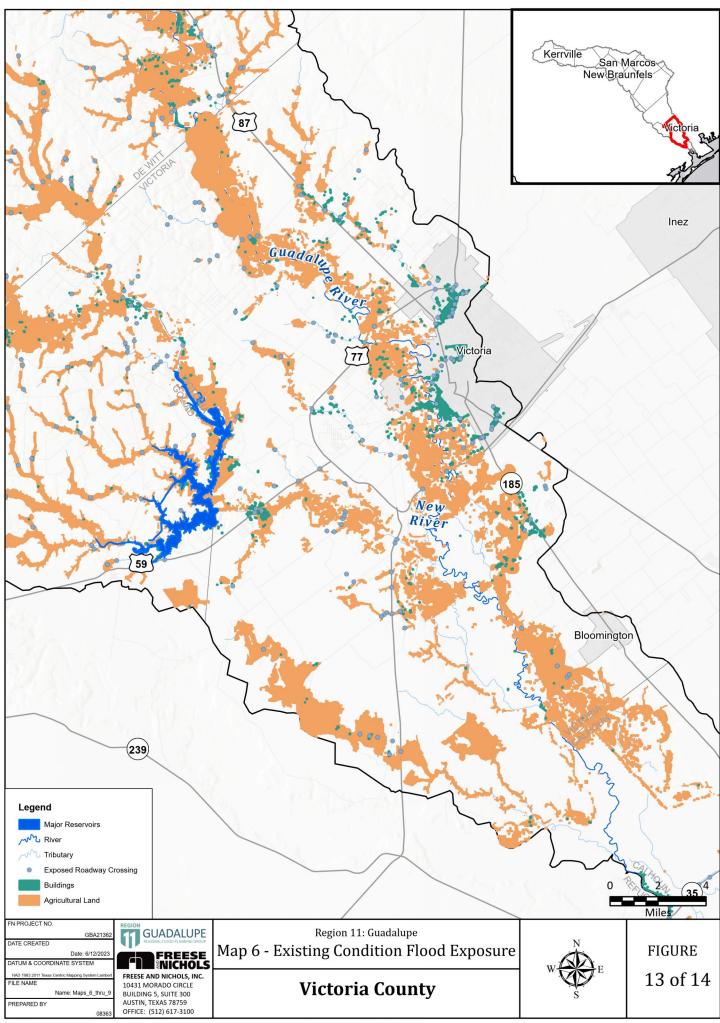

Appendix 2-A|

Map 4: Existing Condition Flood Hazard

Map 5: Existing Condition Flood Hazard - Gaps in Inundation Boundary Mapping including Identification of Known Flood-Prone Areas

Map 6: Existing Condition Flood Exposure