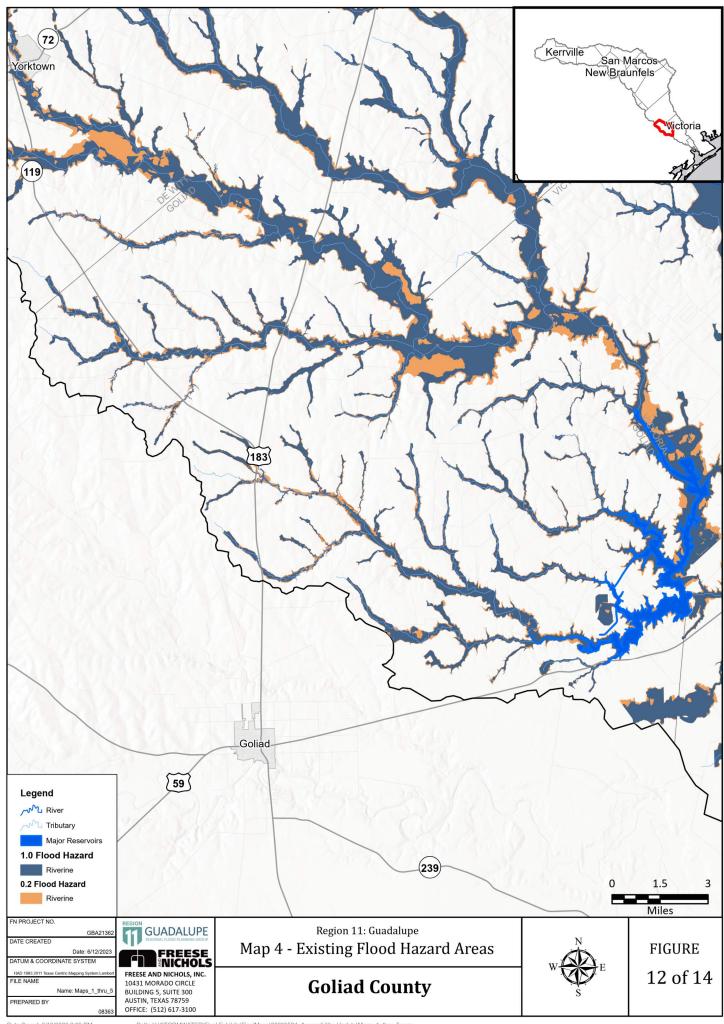

Appendix 2-A|

Map 4: Existing Condition Flood Hazard

Map 5: Existing Condition Flood Hazard - Gaps in Inundation Boundary Mapping including Identification of Known Flood-Prone Areas

Map 6: Existing Condition Flood Exposure