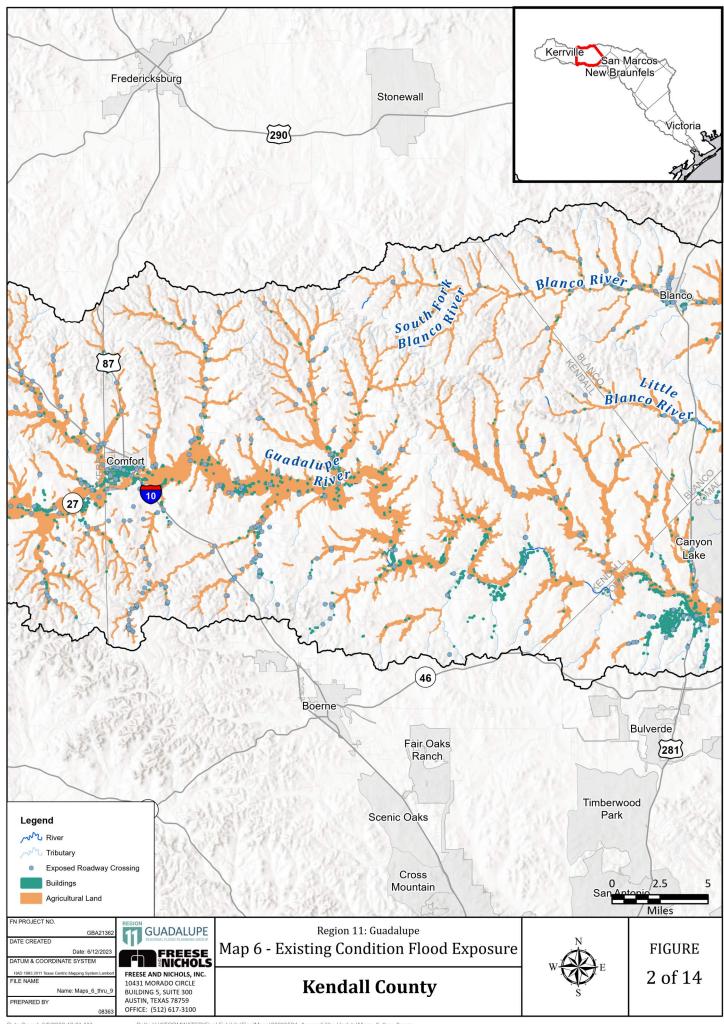

Appendix 2-A|

Map 4: Existing Condition Flood Hazard

Map 5: Existing Condition Flood Hazard - Gaps in Inundation Boundary Mapping including Identification of Known Flood-Prone Areas

Map 6: Existing Condition Flood Exposure