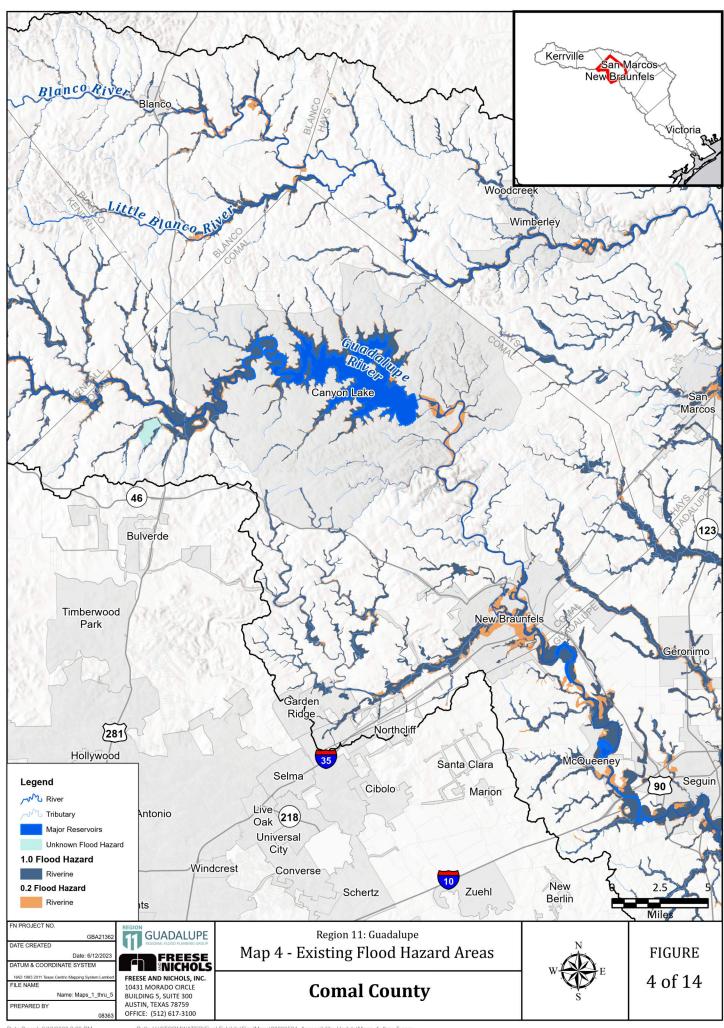

Appendix 2-A|

Map 4: Existing Condition Flood Hazard

Map 5: Existing Condition Flood Hazard - Gaps in Inundation Boundary Mapping including Identification of Known Flood-Prone Areas

Map 6: Existing Condition Flood Exposure