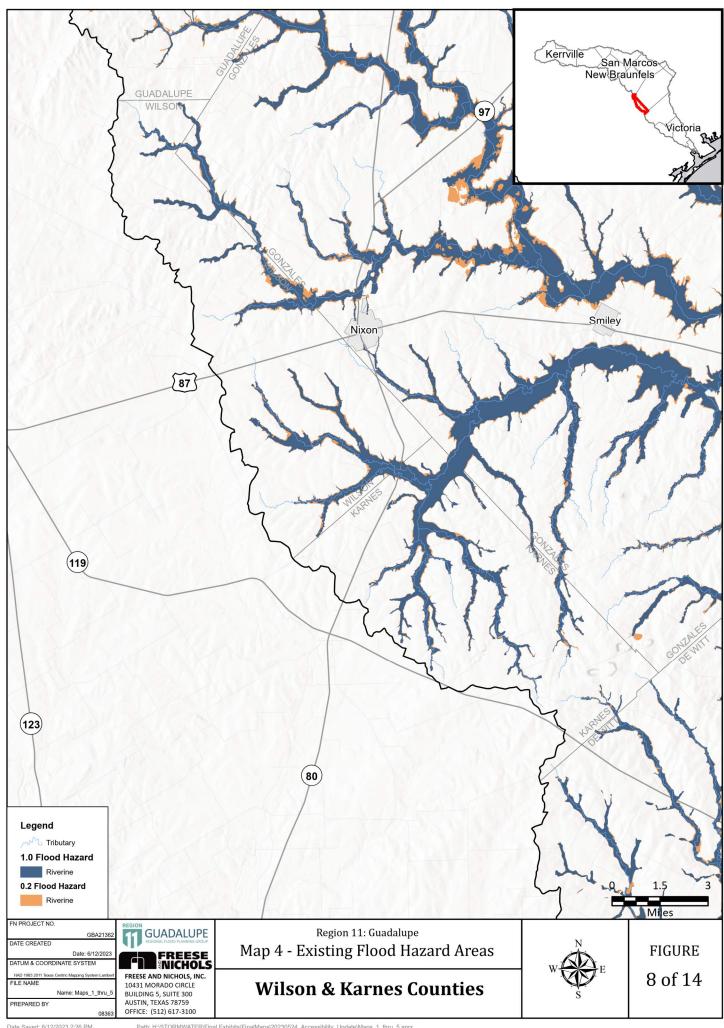

Appendix 2-A|

Map 4: Existing Condition Flood Hazard

Map 5: Existing Condition Flood Hazard - Gaps in Inundation Boundary Mapping including Identification of Known Flood-Prone Areas

Map 6: Existing Condition Flood Exposure