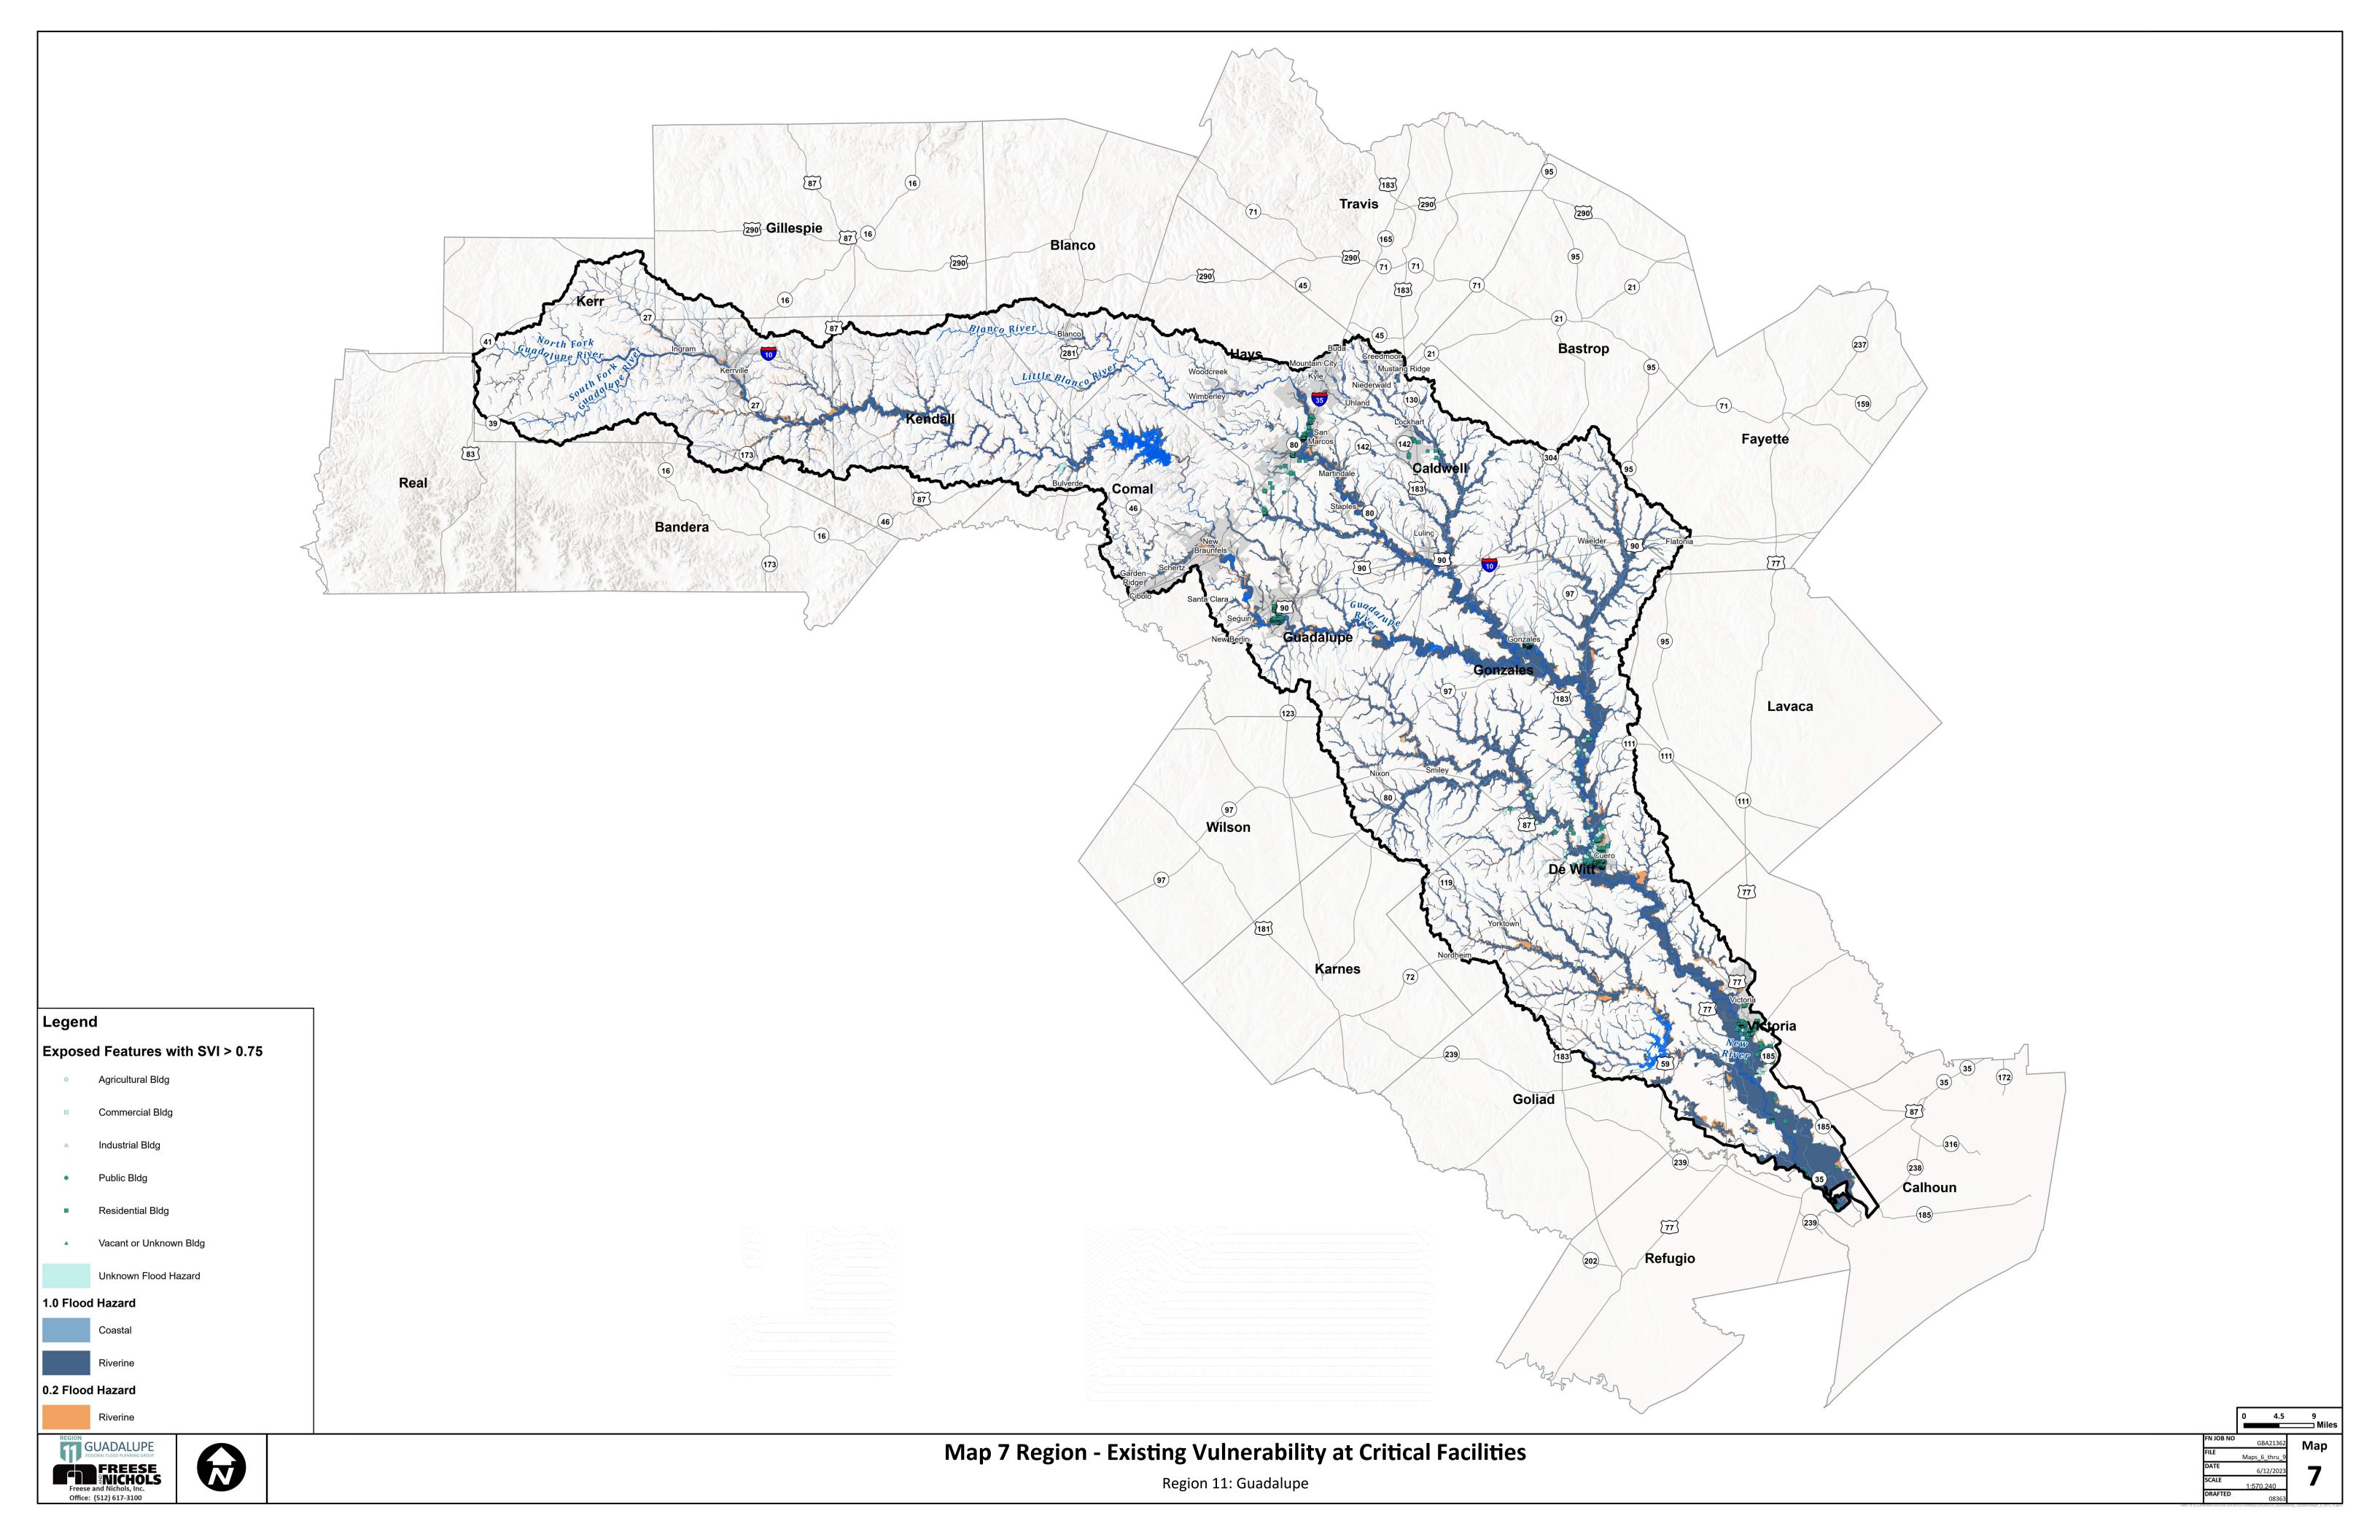

|
| 2-A | Map 5: Existing Condition Flood Hazard - Gaps in Inundation Boundary Mapping including Identification of Known Flood-Prone Areas |
| 2-A | Map 6: Existing Condition Flood Exposure                                                                                         |
| 2-A | Map 7: Existing Condition Flood Vulnerability including Critical Infrastructure                                                  |

Appendix 2-A|

Map 4: Existing Condition Flood Hazard

































Map 5: Existing Condition Flood Hazard - Gaps in Inundation Boundary Mapping including Identification of Known Flood-Prone Areas



Map 6: Existing Condition Flood Exposure

































Map 7: Existing Condition Flood Vulnerability including Critical Infrastructure