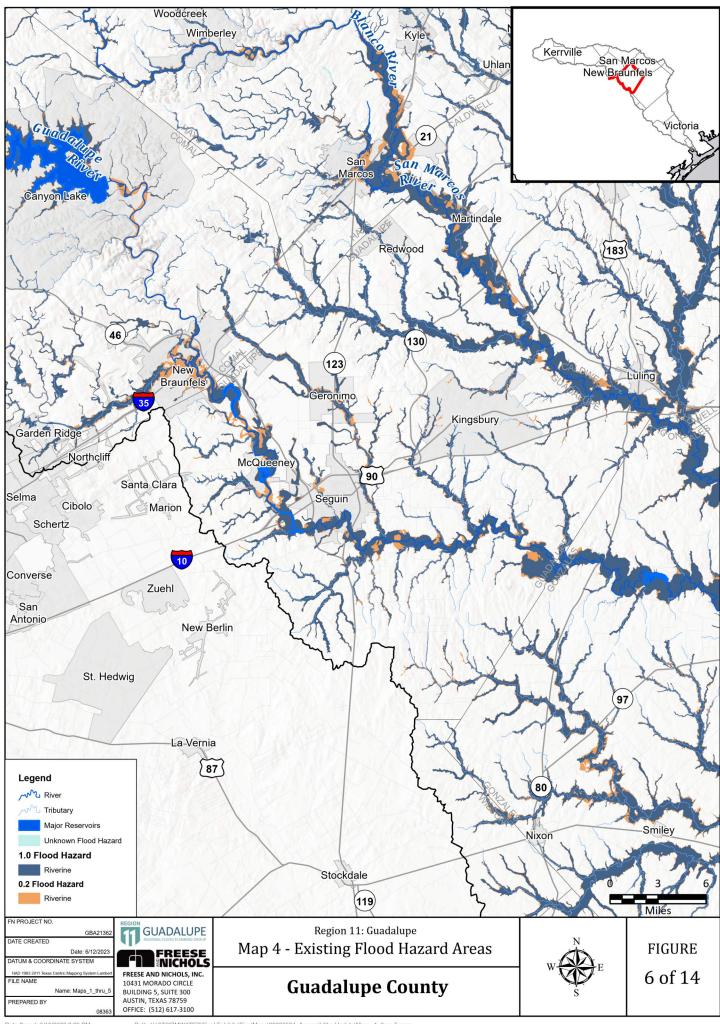

Appendix 2-A|

Map 4: Existing Condition Flood Hazard

Map 5: Existing Condition Flood Hazard - Gaps in Inundation Boundary Mapping including Identification of Known Flood-Prone Areas

Map 6: Existing Condition Flood Exposure