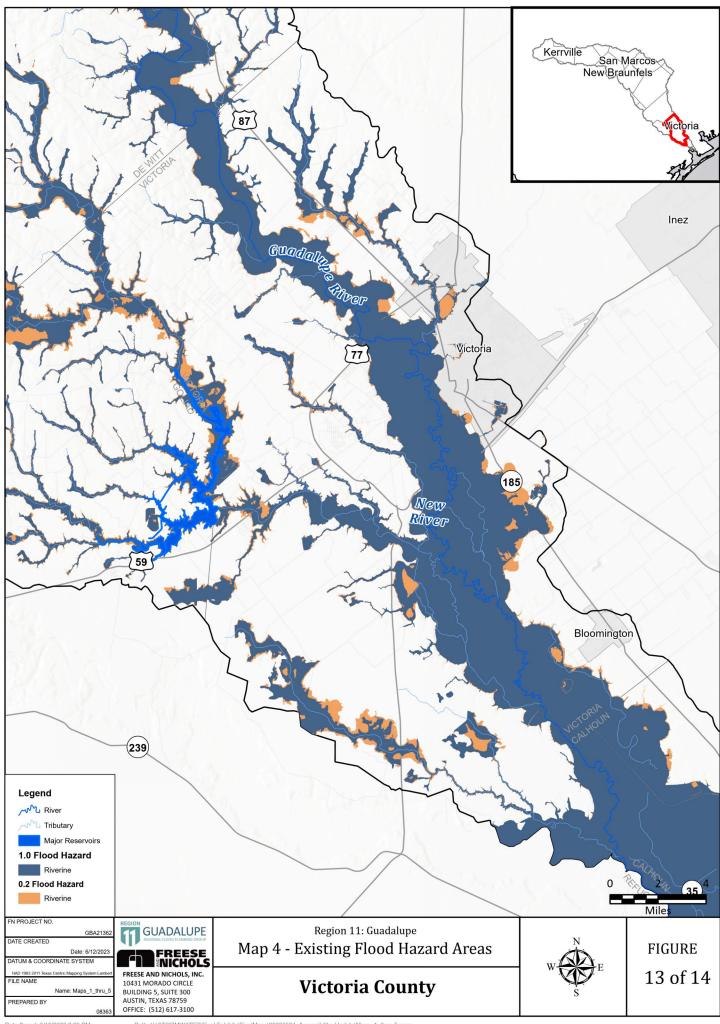

Appendix 2-A|

Map 4: Existing Condition Flood Hazard

Map 5: Existing Condition Flood Hazard - Gaps in Inundation Boundary Mapping including Identification of Known Flood-Prone Areas

Map 6: Existing Condition Flood Exposure