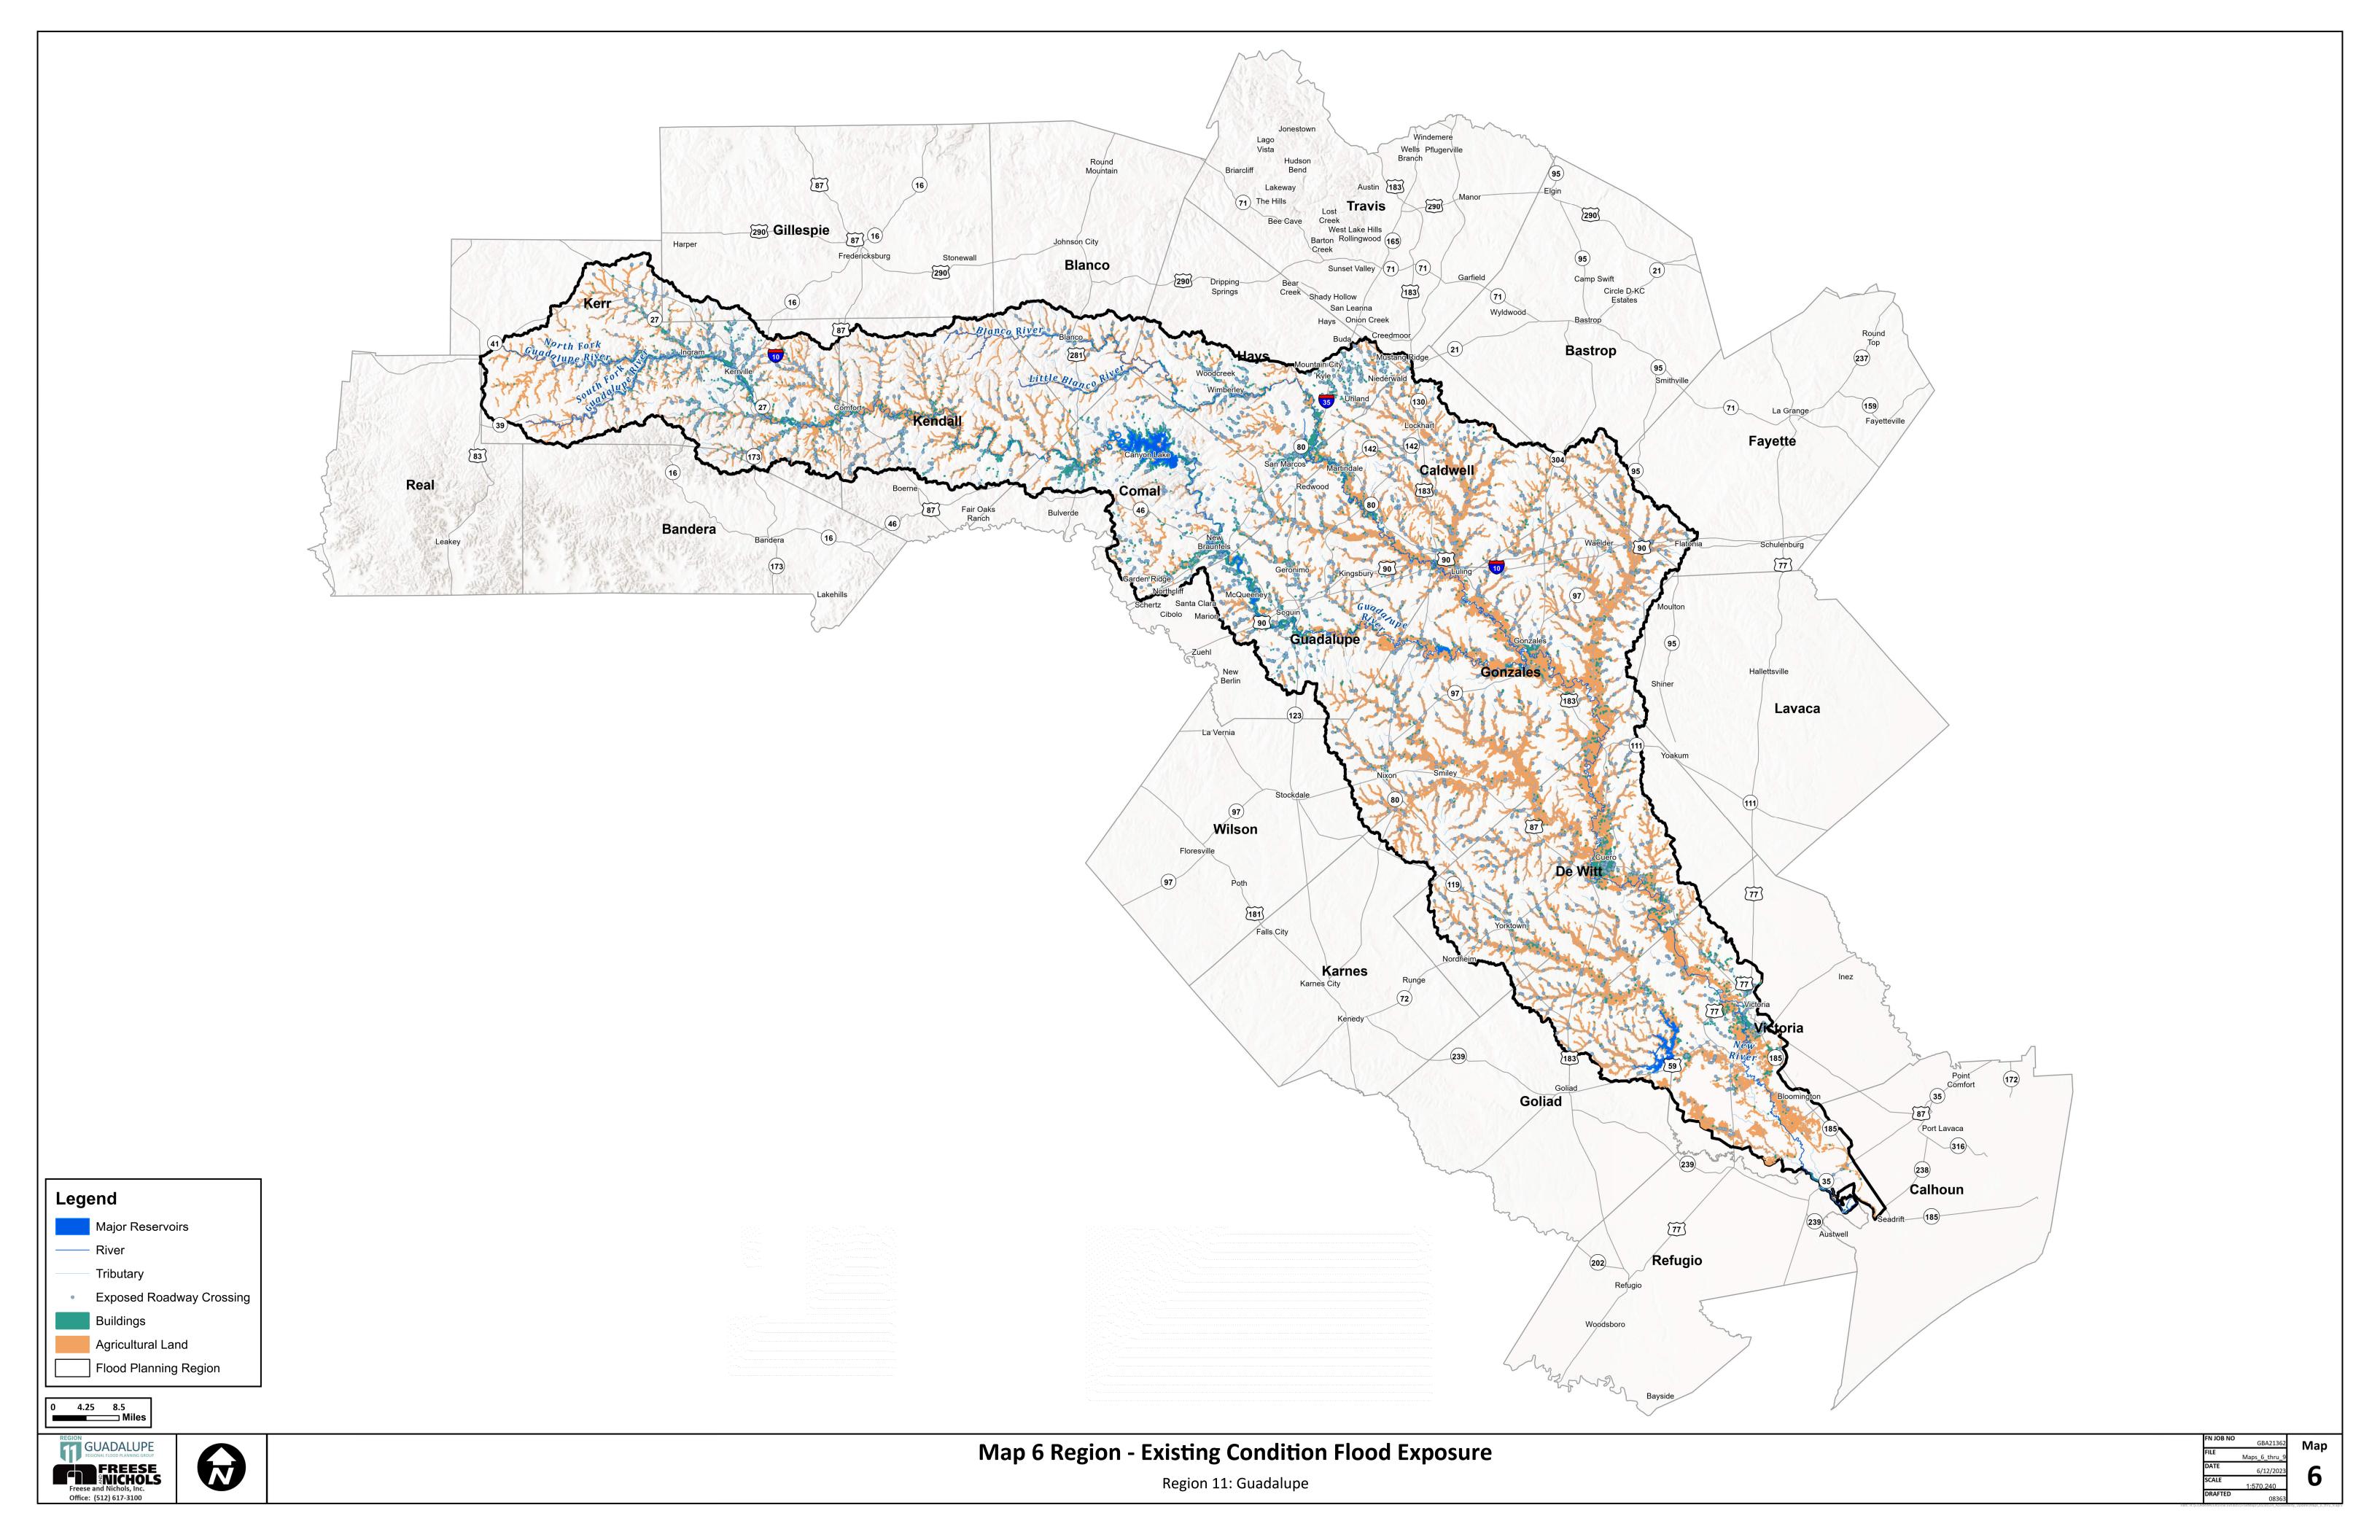

Appendix 2-A|

Map 4: Existing Condition Flood Hazard

Map 5: Existing Condition Flood Hazard - Gaps in Inundation Boundary Mapping including Identification of Known Flood-Prone Areas

Map 6: Existing Condition Flood Exposure