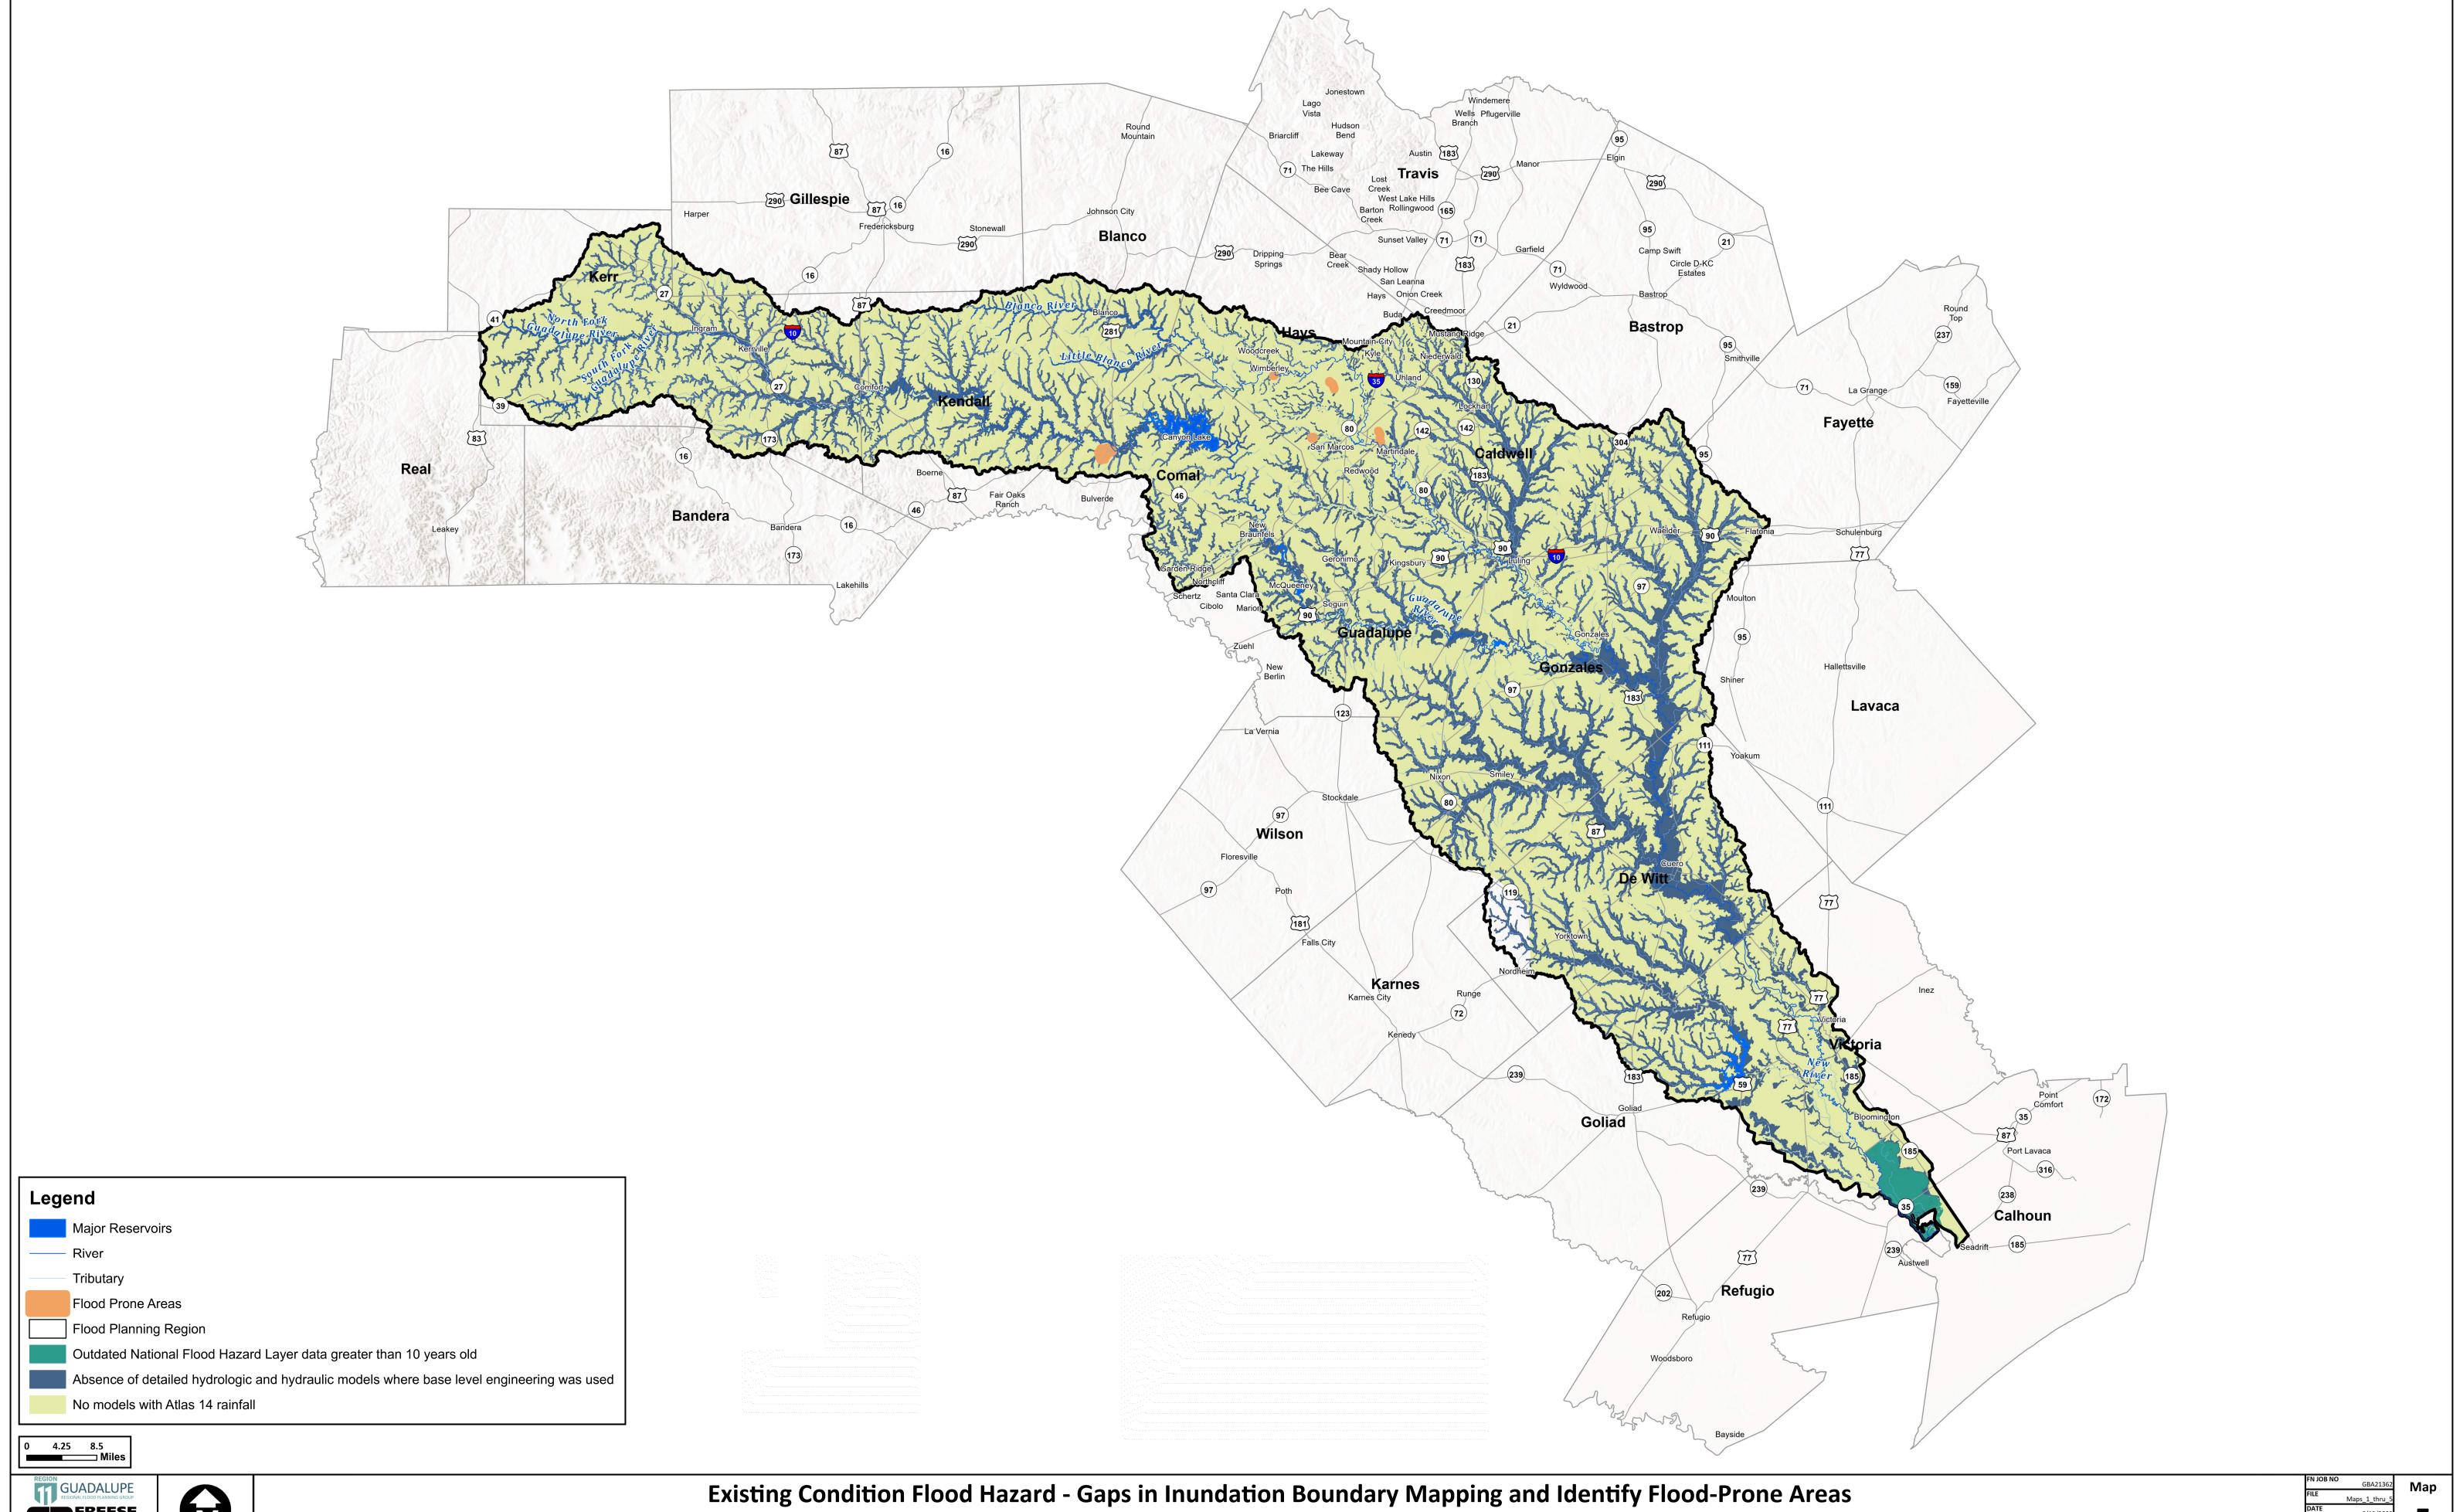

Appendix 2-A|

Map 4: Existing Condition Flood Hazard

Map 5: Existing Condition Flood Hazard - Gaps in Inundation Boundary Mapping including Identification of Known Flood-Prone Areas

Map 6: Existing Condition Flood Exposure