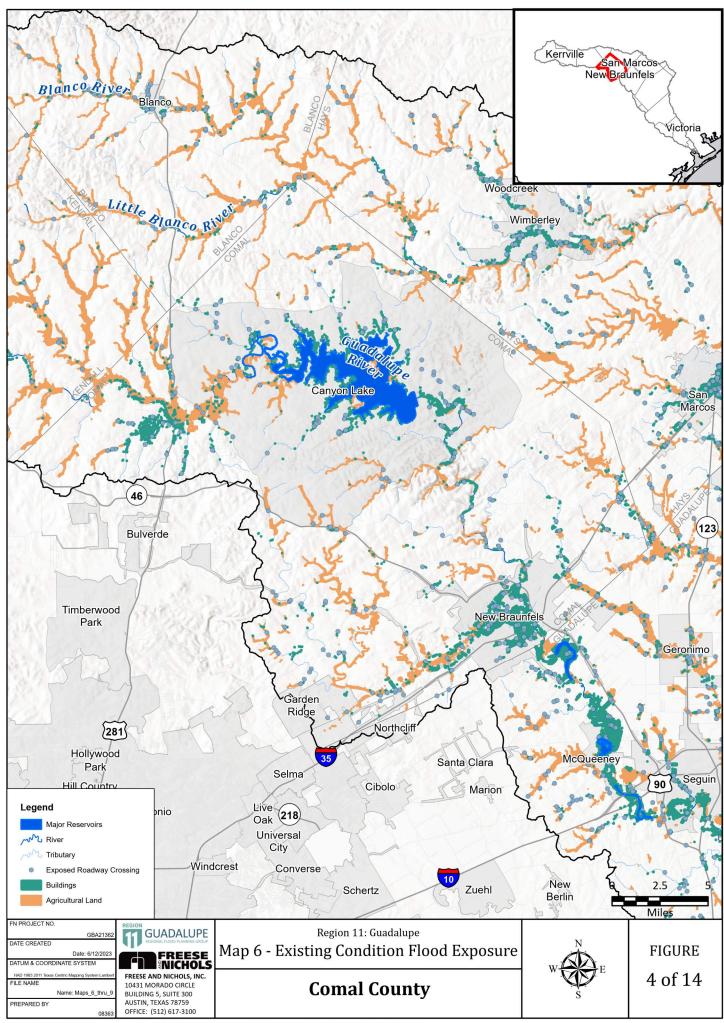

Appendix 2-A|

Map 4: Existing Condition Flood Hazard

Map 5: Existing Condition Flood Hazard - Gaps in Inundation Boundary Mapping including Identification of Known Flood-Prone Areas

Map 6: Existing Condition Flood Exposure