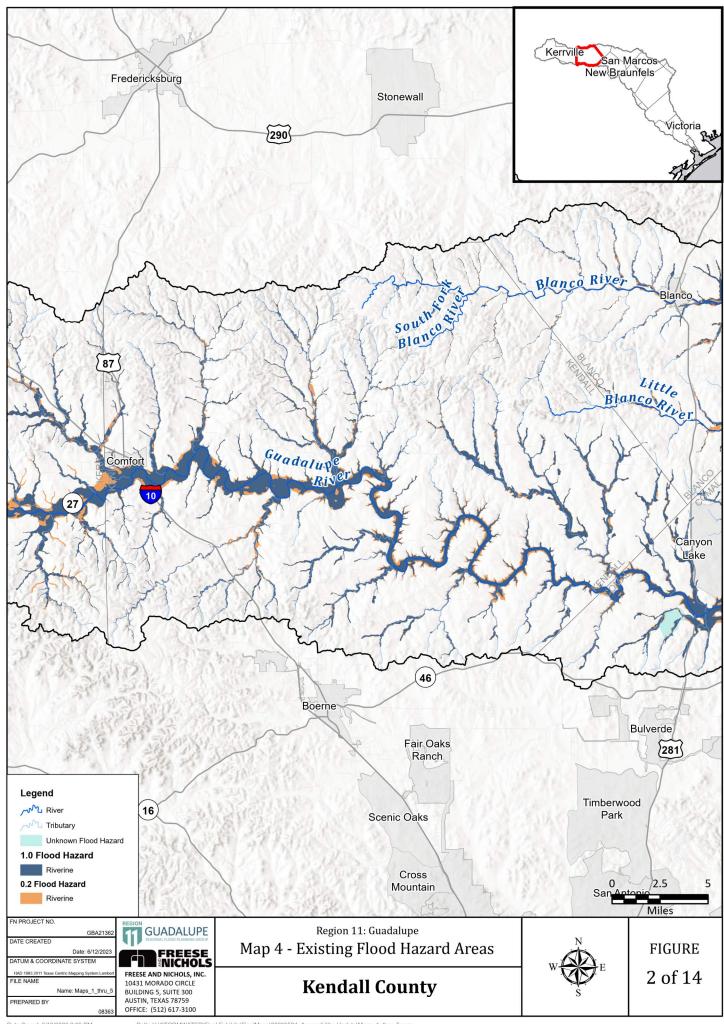

Appendix 2-A|

Map 4: Existing Condition Flood Hazard

Map 5: Existing Condition Flood Hazard - Gaps in Inundation Boundary Mapping including Identification of Known Flood-Prone Areas

Map 6: Existing Condition Flood Exposure